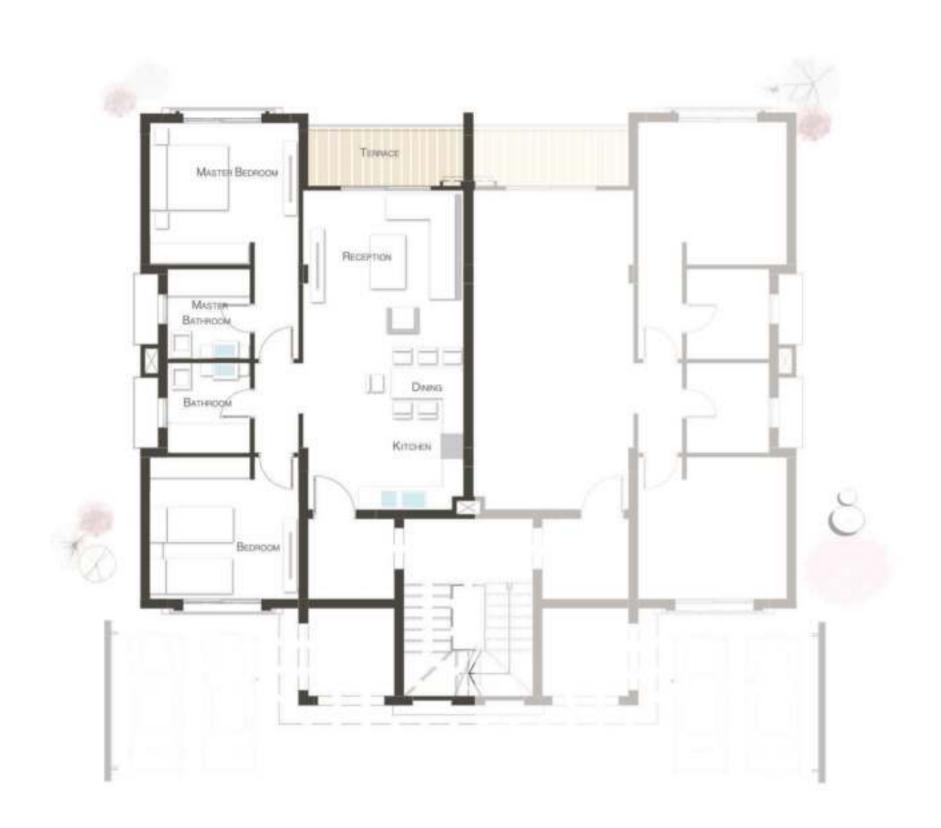

#### GROUND FL

| Entrance Reception & Dining Terrace Master Bedroom (1) Master Bathroom (1) Bedroom (2) | 3.10 x 1.40<br>5.10 x 7.60<br>4.70 x 2.25<br>4.10 x 4.00<br>2.30 x 2.40<br>3.90 x 4.00 |
|----------------------------------------------------------------------------------------|----------------------------------------------------------------------------------------|
| Bedroom (2) Bathroom Bedroom (3)                                                       |                                                                                        |

#### =IRST =L

| Entrance Reception & Dining                    | 3.10 x 1.40<br>5.10 x 7.60                |
|------------------------------------------------|-------------------------------------------|
| Terrace Master Bedroom (1) Master Bathroom (1) | 4.60 x 2.20<br>4.10 x 4.00<br>2.30 x 2.40 |
| Bedroom (2) Bathroom Bedroom (3)               | 3.90 x 4.00<br>2.30 x 2.40<br>4.20 x 4.00 |

#### SECOND FL ROOF FL

| Entrance            | 3.10 x 1.40  |
|---------------------|--------------|
| Reception & Dining  | 5.10 x 7.60  |
| Terrace             | 4.50 x 2.25  |
| Master Bedroom (1)  | 4.10 x 4.00  |
| Master Bathroom (1) | 2.30 x 2.40  |
| Bedroom (2)         | 3.90 x 4.00  |
| Bathroom            | 2.30 x 2.40  |
| Bedroom (3)         | 4.20 x 4.000 |