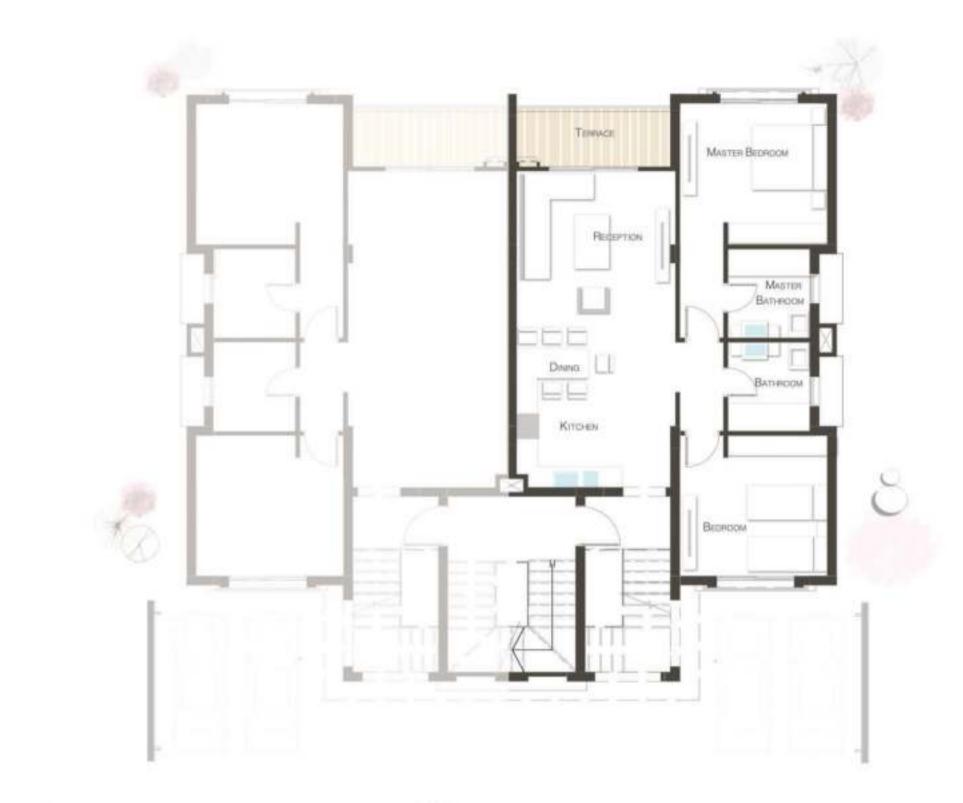

| Entrance        | 1.80 x 3.65 |
|-----------------|-------------|
| Reception (1)   | 4.60 x 4.35 |
| Reception (2)   | 4.00 x 2.95 |
| Dining          | 4.00 x 2.95 |
| Terrace         | 4.00 x 2.96 |
| Kitchen         | 3.45 x 3.20 |
| Guest toilet    | 2.60 x 1.50 |
| Maid>s Room     | 2.40 x 1.90 |
| Maid>s toilet   | 1.60 x 1.40 |
| Storage         | 2.80 x 1.00 |
| Driver>s Room   | 2.60 x 2.10 |
| Driver>s toilet | 1.60 x 1.50 |
|                 |             |
|                 |             |

| Master Bedroom (1) Master Bathroom (1) Terrace (1) Living room Terrace (2) Bedroom (2) Bedroom (3) | 4.15 x 3.85<br>2.30 x 2.00<br>3.80 x 1.45<br>4.15 x 4.00<br>4.00 x 2.05<br>4.05 x 4.00<br>4 20 x 4 10 |
|----------------------------------------------------------------------------------------------------|-------------------------------------------------------------------------------------------------------|
| Bedroom (2)                                                                                        |                                                                                                       |
| Bedroom (3) Bathroom                                                                               | 4.20 x 4.10<br>2.30 x 2.00                                                                            |
| Datilloom                                                                                          | 2.30 X 2.00                                                                                           |