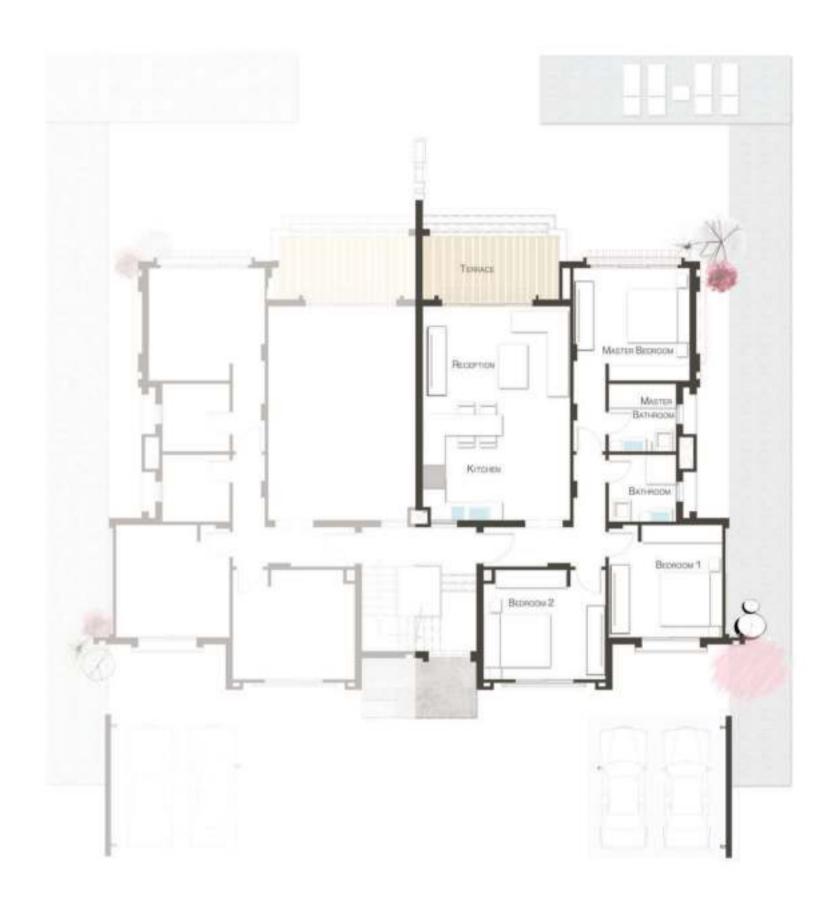

# VILL A

| Reception       | 5.55 x 7.20 |
|-----------------|-------------|
| Dining          | 2.80 x 4.20 |
| Terrace         | 8.65 x 1.80 |
| Kitchen         | 2.65 x 3.20 |
| Guest Bedroom   | 3.60 x 3.70 |
| Guest Toilet    | 2.40 x 1.60 |
| Maid's Room     | 2.65 x 2.10 |
| Maid's Toilet   | 2.65 x 1.10 |
| Driver's Room   | 1.75 x 2.40 |
| Driver's Toilet | 1.60 x 1.40 |

| Master Bedroom (1)  | 4.10 x 4.20 |
|---------------------|-------------|
| Master Bathroom (1) | 2.40 x 2.10 |
| Terrace             | 8.60 x 2.40 |
| Master Bedroom (2)  | 4.10 x 4.20 |
| Master Bathroom (2) | 2.85 x 1.65 |
| Bedroom (3)         | 4.10 x 4.00 |
| Bedroom (4)         | 4.10 x 4.00 |
| Bathroom            | 2.40 x 2.10 |
|                     |             |