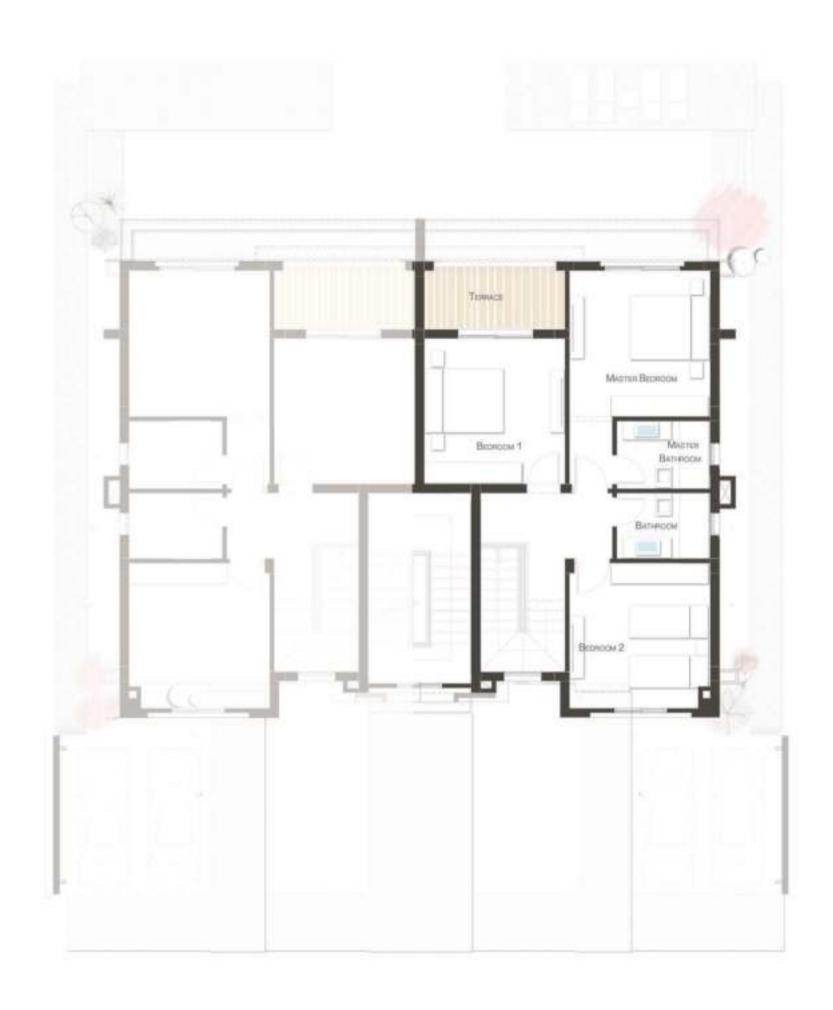

#### GROUND FL

| Entrance Reception & Dining Terrace Master Bedroom (1) Master Bathroom (1) Bedroom (2) | 3.10 x 1.40<br>5.10 x 7.60<br>4.70 x 2.25<br>4.10 x 4.00<br>2.30 x 2.40<br>3.90 x 4.00 |
|----------------------------------------------------------------------------------------|----------------------------------------------------------------------------------------|
| Bedroom (2) Bathroom Bedroom (3)                                                       |                                                                                        |

#### =IRST =L

| Entrance Reception & Dining                    | 3.10 x 1.40<br>5.10 x 7.60                |
|------------------------------------------------|-------------------------------------------|
| Terrace Master Bedroom (1) Master Bathroom (1) | 4.60 x 2.20<br>4.10 x 4.00<br>2.30 x 2.40 |
| Bedroom (2) Bathroom Bedroom (3)               | 3.90 x 4.00<br>2.30 x 2.40<br>4.20 x 4.00 |

#### SECOND FL ROOF FL

| Entrance            | 3.10 x 1.40  |
|---------------------|--------------|
| Reception & Dining  | 5.10 x 7.60  |
| Terrace             | 4.50 x 2.25  |
| Master Bedroom (1)  | 4.10 x 4.00  |
| Master Bathroom (1) | 2.30 x 2.40  |
| Bedroom (2)         | 3.90 x 4.00  |
| Bathroom            | 2.30 x 2.40  |
| Bedroom (3)         | 4.20 x 4.000 |