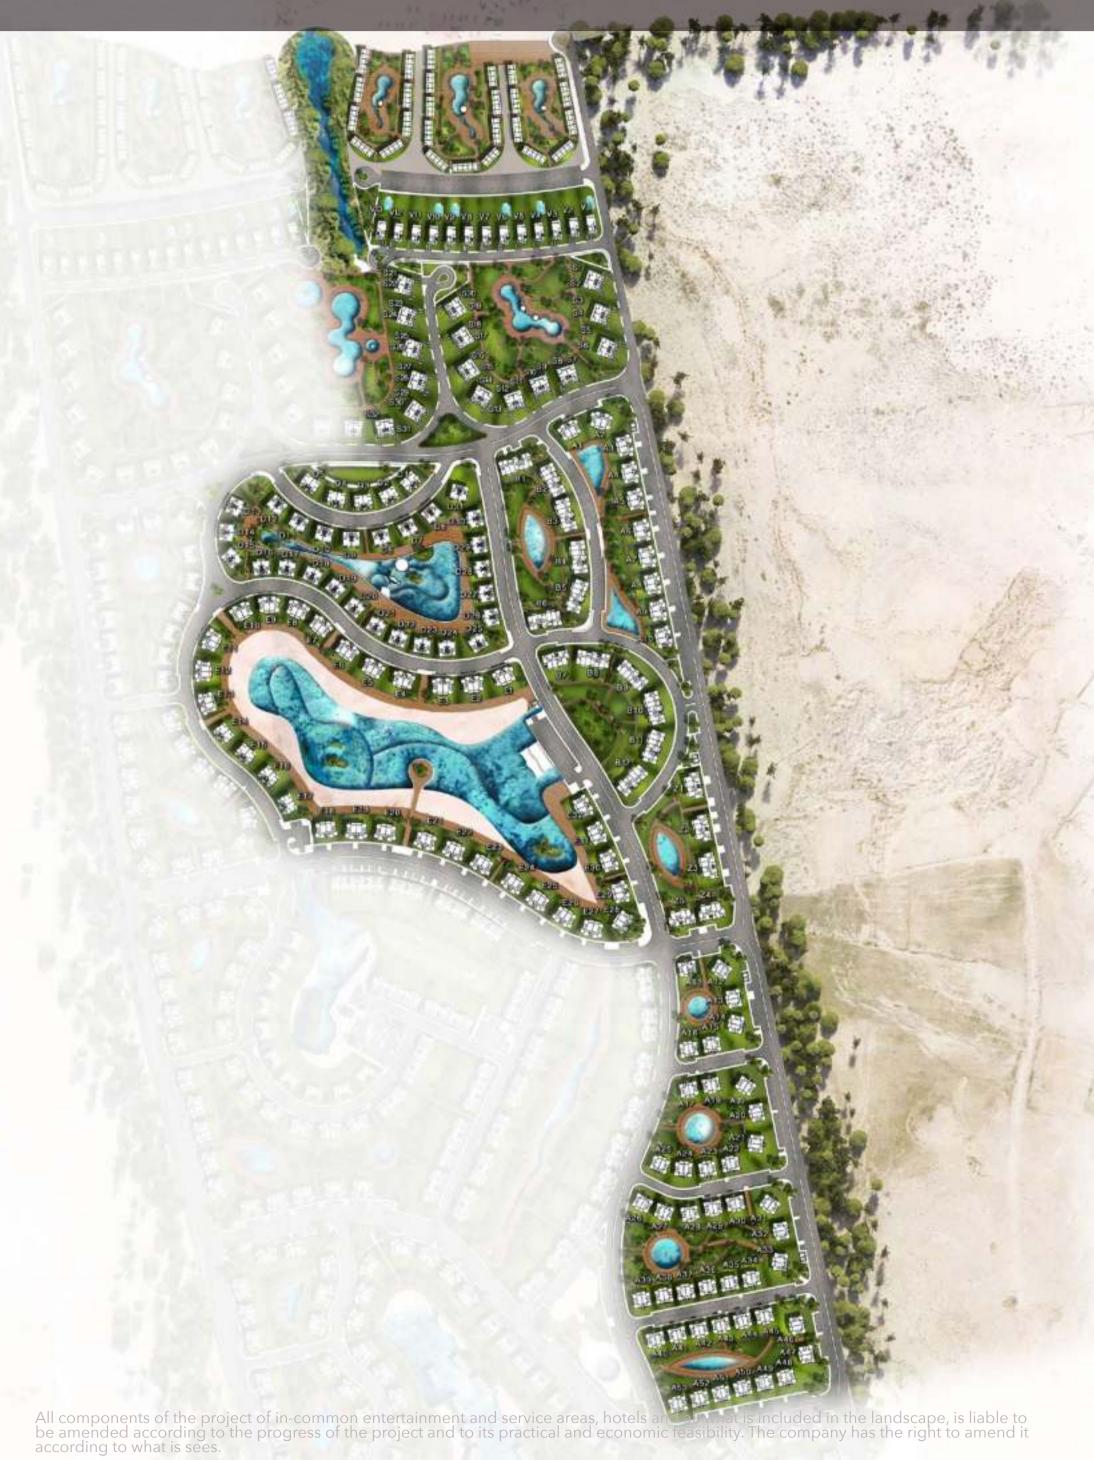

GAIA blends together contemporary and Arabian architectural styles in order to allow residents and visitors to enjoy the best of both worlds. While contemporary architecture offers more space, big windows, light, with a view overlooking the sea, the Arabian architectural style blends in authenticity, adds a grandeur style and provides a cozy atmosphere.

The resort satisfies all needs as it provides a variety of styles from stand-alone villas to

The resort satisfies all needs as it provides a variety of styles from stand-alone villas to attached twin houses, duplexes, chalets of one, two and three bedrooms and Cabanas.