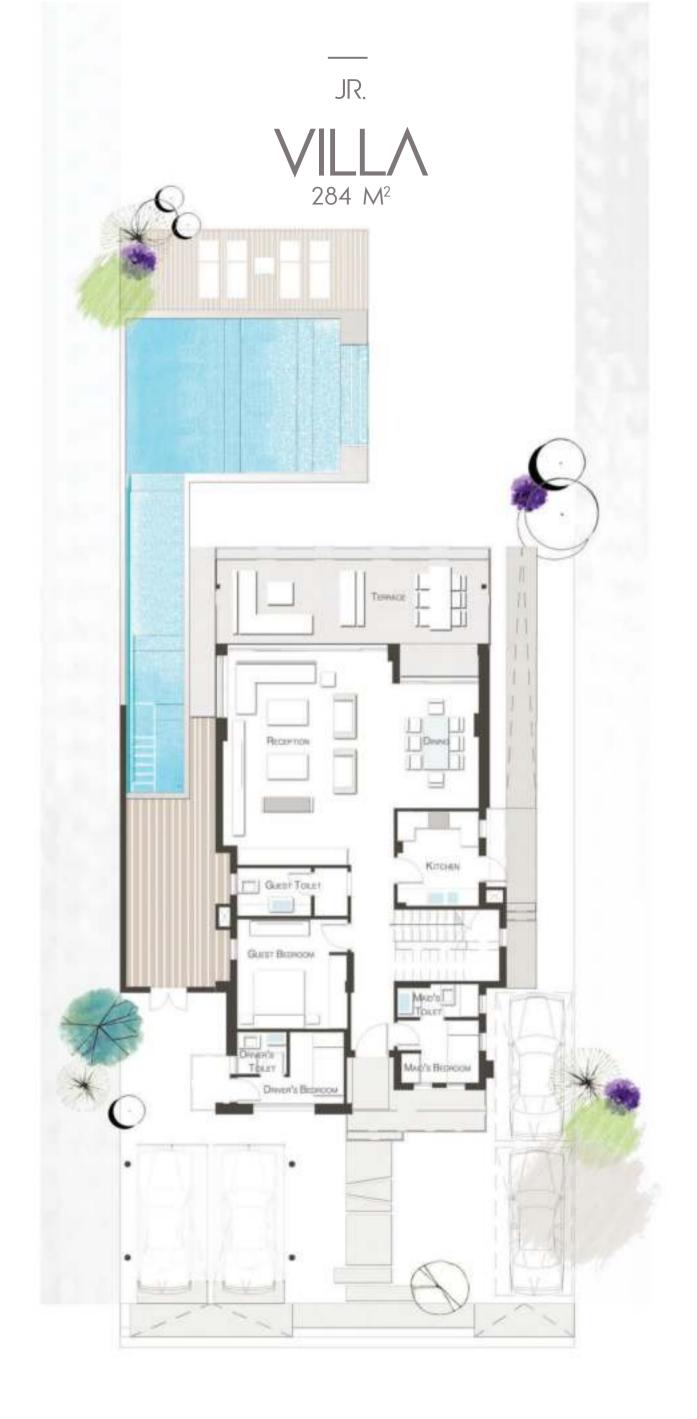

# VILL A

| Reception       | 5.55 x 7.20 |
|-----------------|-------------|
| Dining          | 2.80 x 4.20 |
| Terrace         | 8.65 x 1.80 |
| Kitchen         | 2.65 x 3.20 |
| Guest Bedroom   | 3.60 x 3.70 |
| Guest Toilet    | 2.40 x 1.60 |
| Maid's Room     | 2.65 x 2.10 |
| Maid's Toilet   | 2.65 x 1.10 |
| Driver's Room   | 1.75 x 2.40 |
| Driver's Toilet | 1.60 x 1.40 |