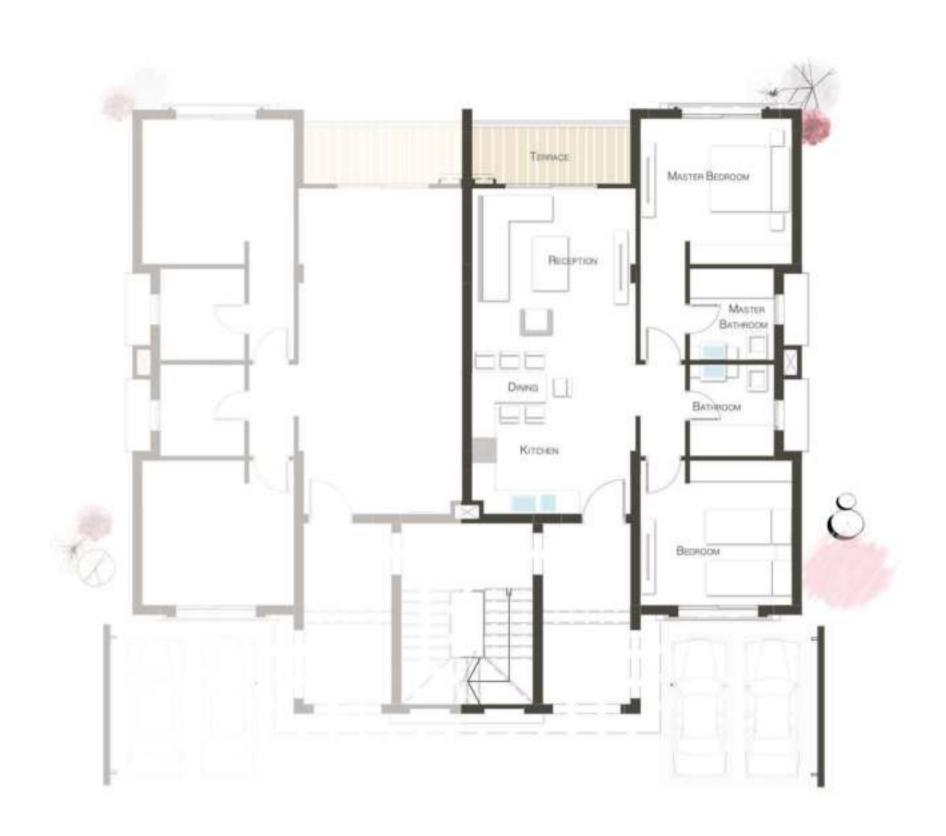

# VILL A

| Reception       | 5.55 x 7.20 |
|-----------------|-------------|
| Dining          | 2.80 x 4.20 |
| Terrace         | 8.65 x 1.80 |
| Kitchen         | 2.65 x 3.20 |
| Guest Bedroom   | 3.60 x 3.70 |
| Guest Toilet    | 2.40 x 1.60 |
| Maid's Room     | 2.65 x 2.10 |
| Maid's Toilet   | 2.65 x 1.10 |
| Driver's Room   | 1.75 x 2.40 |
| Driver's Toilet | 1.60 x 1.40 |

| Master Bedroom (1)  | 4.10 x 4.20 |
|---------------------|-------------|
| Master Bathroom (1) | 2.40 x 2.10 |
| Terrace             | 8.60 x 2.40 |
| Master Bedroom (2)  | 4.10 x 4.20 |
| Master Bathroom (2) | 2.85 x 1.65 |
| Bedroom (3)         | 4.10 x 4.00 |
| Bedroom (4)         | 4.10 x 4.00 |
| Bathroom            | 2.40 x 2.10 |
|                     |             |