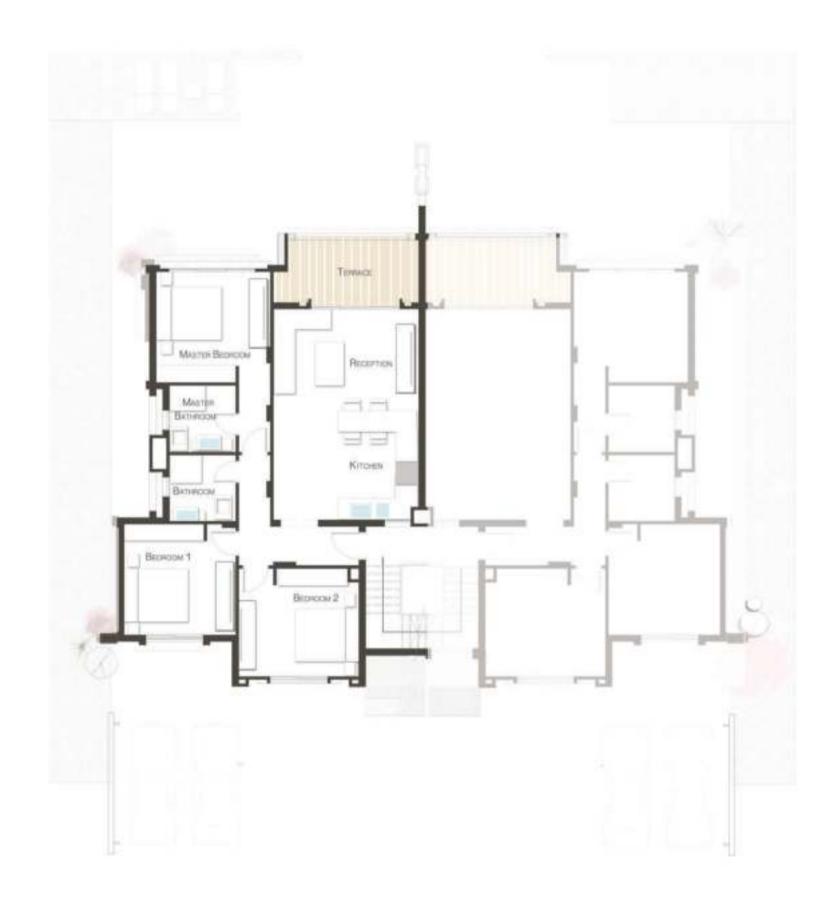

# VILL A

| Reception       | 5.55 x 7.20 |
|-----------------|-------------|
| Dining          | 2.80 x 4.20 |
| Terrace         | 8.65 x 1.80 |
| Kitchen         | 2.65 x 3.20 |
| Guest Bedroom   | 3.60 x 3.70 |
| Guest Toilet    | 2.40 x 1.60 |
| Maid's Room     | 2.65 x 2.10 |
| Maid's Toilet   | 2.65 x 1.10 |
| Driver's Room   | 1.75 x 2.40 |
| Driver's Toilet | 1.60 x 1.40 |

| Master Bedroom (1)  | 4.10 x 4.20 |
|---------------------|-------------|
| Master Bathroom (1) | 2.40 x 2.10 |
| Terrace             | 8.60 x 2.40 |
| Master Bedroom (2)  | 4.10 x 4.20 |
| Master Bathroom (2) | 2.85 x 1.65 |
| Bedroom (3)         | 4.10 x 4.00 |
| Bedroom (4)         | 4.10 x 4.00 |
| Bathroom            | 2.40 x 2.10 |
|                     |             |