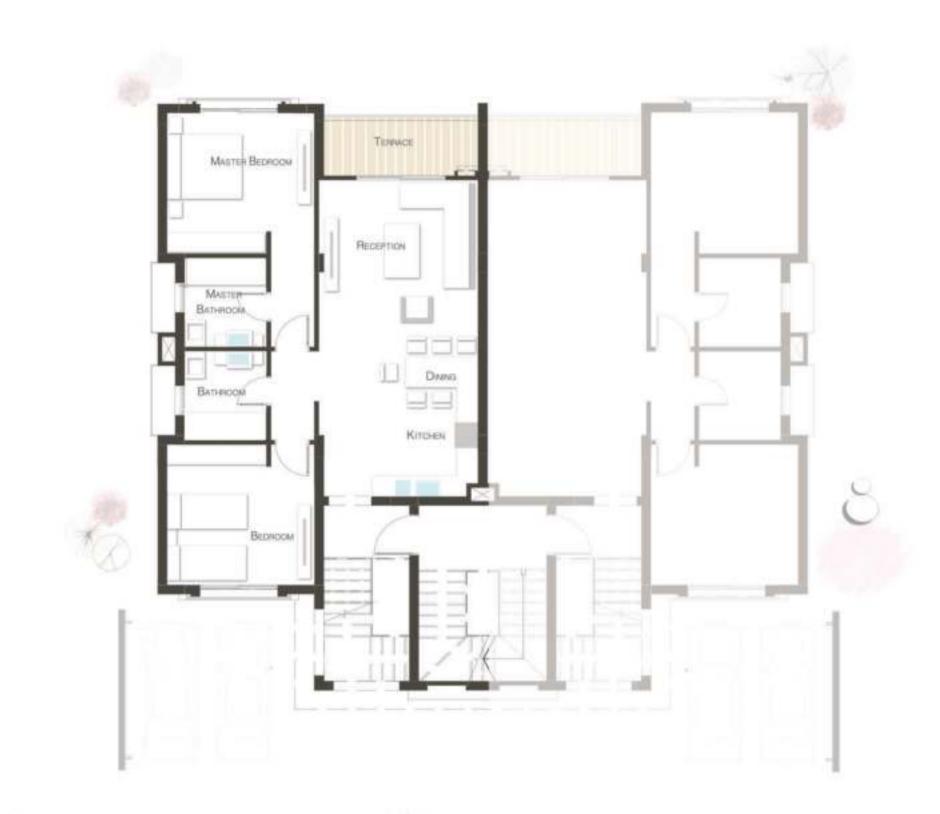

#### GROUND FL

| Entrance Reception & Dining Terrace Master Bedroom (1) Master Bathroom (1) Bedroom (2) | 3.10 x 1.40<br>5.10 x 7.60<br>4.70 x 2.25<br>4.10 x 4.00<br>2.30 x 2.40<br>3.90 x 4.00 |
|----------------------------------------------------------------------------------------|----------------------------------------------------------------------------------------|
| Bedroom (2) Bathroom Bedroom (3)                                                       |                                                                                        |

#### =IRST =L

| Entrance Reception & Dining                    | 3.10 x 1.40<br>5.10 x 7.60                |
|------------------------------------------------|-------------------------------------------|
| Terrace Master Bedroom (1) Master Bathroom (1) | 4.60 x 2.20<br>4.10 x 4.00<br>2.30 x 2.40 |
| Bedroom (2) Bathroom Bedroom (3)               | 3.90 x 4.00<br>2.30 x 2.40<br>4.20 x 4.00 |

#### SECOND FL ROOF FL

| Entrance            | 3.10 x 1.40  |
|---------------------|--------------|
| Reception & Dining  | 5.10 x 7.60  |
| Terrace             | 4.50 x 2.25  |
| Master Bedroom (1)  | 4.10 x 4.00  |
| Master Bathroom (1) | 2.30 x 2.40  |
| Bedroom (2)         | 3.90 x 4.00  |
| Bathroom            | 2.30 x 2.40  |
| Bedroom (3)         | 4.20 x 4.000 |