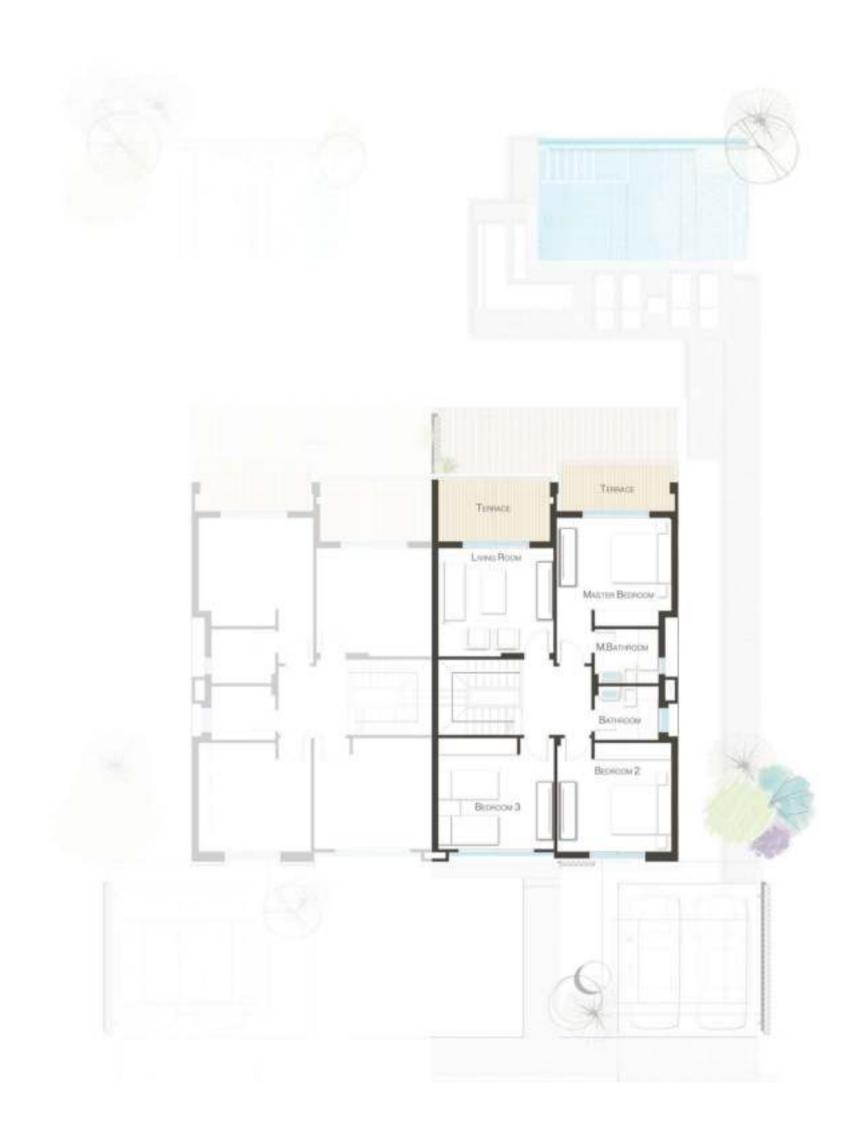

| Master Bedroom (1)  | 4.10 x 4.20 |
|---------------------|-------------|
| Master Bathroom (1) | 2.40 x 2.10 |
| Terrace             | 8.60 x 2.40 |
| Master Bedroom (2)  | 4.10 x 4.20 |
| Master Bathroom (2) | 2.85 x 1.65 |
| Bedroom (3)         | 4.10 x 4.00 |
| Bedroom (4)         | 4.10 x 4.00 |
| Bathroom            | 2.40 x 2.10 |
|                     |             |

| Master Bedroom (1) Master Bathroom (1) Terrace (1) Living room Terrace (2) Bedroom (2) Bedroom (3) Bathroom | 4.15 x 3.85<br>2.30 x 2.00<br>3.80 x 1.45<br>4.15 x 4.00<br>4.00 x 2.05<br>4.05 x 4.00<br>4.20 x 4.10<br>2.30 x 2.00 |
|-------------------------------------------------------------------------------------------------------------|----------------------------------------------------------------------------------------------------------------------|
| Bathroom                                                                                                    | 2.30 x 2.00                                                                                                          |
| Terrace (2) Bedroom (2) Bedroom (3)                                                                         | 4.00 x 2.0<br>4.05 x 4.0<br>4.20 x 4.1                                                                               |

| Master Bedroom (1) Master Bathroom (1) Terrace (1) Living room Terrace (2) Bedroom (2) Bedroom (3) | 4.15 x 3.85<br>2.30 x 2.00<br>3.80 x 1.45<br>4.15 x 4.00<br>4.00 x 2.05<br>4.05 x 4.00<br>4 20 x 4 10 |
|----------------------------------------------------------------------------------------------------|-------------------------------------------------------------------------------------------------------|
| Bedroom (2)                                                                                        |                                                                                                       |
| Bedroom (3) Bathroom                                                                               | 4.20 x 4.10<br>2.30 x 2.00                                                                            |
| Datilloom                                                                                          | 2.30 X 2.00                                                                                           |