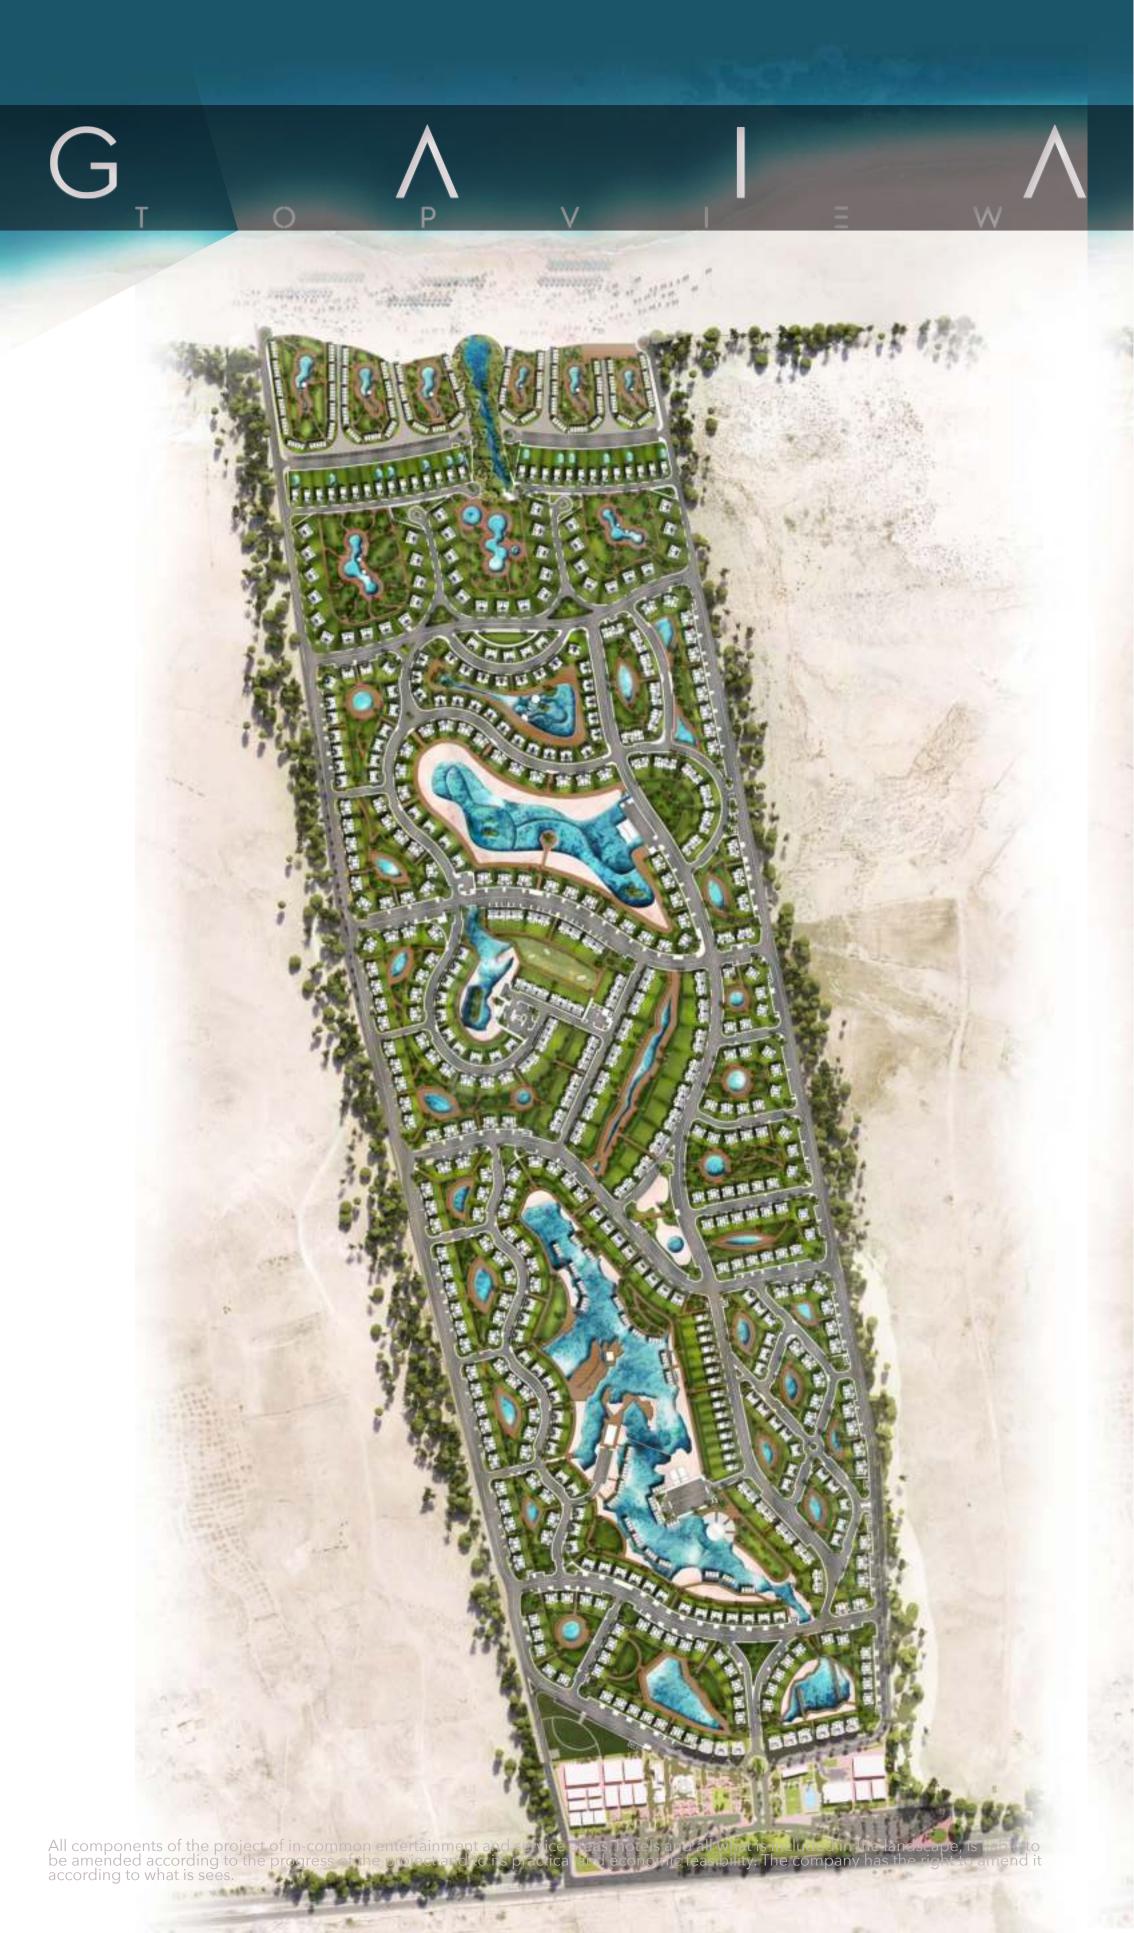

GAIA blends together contemporary and Arabian architectural styles in order to allow residents and visitors to enjoy the best of both worlds. While contemporary architecture offers more space, big windows, light, with a view overlooking the sea, the Arabian architectural style blends in authenticity, adds a grandeur style and provides a cozy atmosphere.

The resort satisfies all needs as it provides a variety of styles from stand-alone villas to

The resort satisfies all needs as it provides a variety of styles from stand-alone villas to attached twin houses, duplexes, chalets of one, two and three bedrooms and Cabanas.