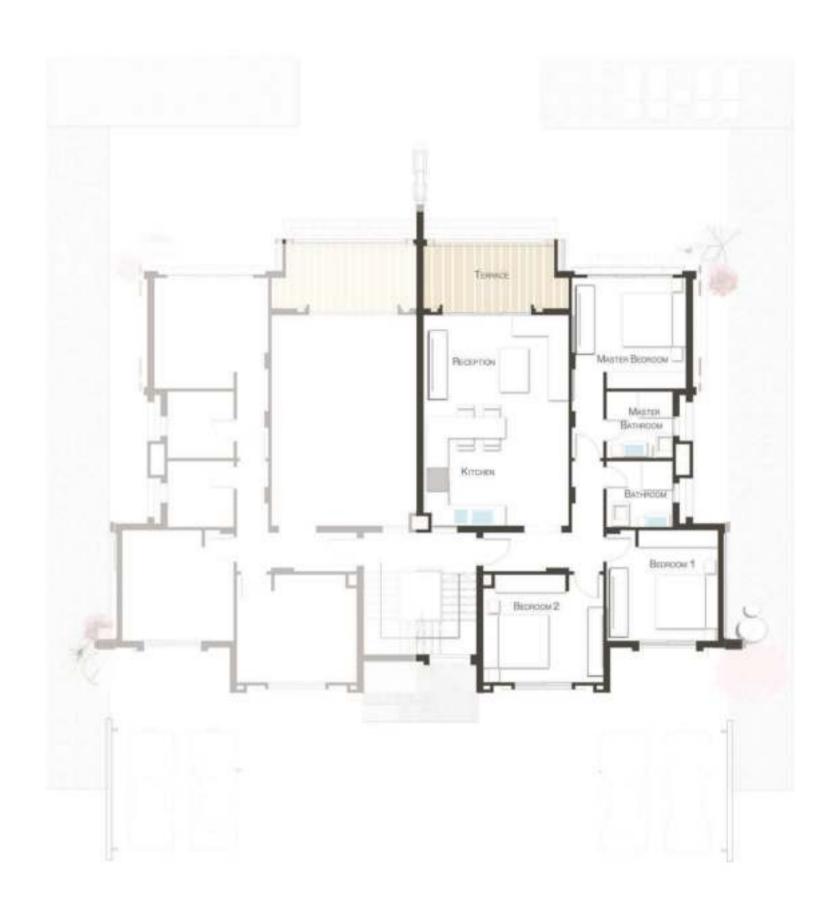

| Entrance        | 1.80 x 3.65 |
|-----------------|-------------|
| Reception (1)   | 4.60 x 4.35 |
| Reception (2)   | 4.00 x 2.95 |
| Dining          | 4.00 x 2.95 |
| Terrace         | 4.00 x 2.96 |
| Kitchen         | 3.45 x 3.20 |
| Guest toilet    | 2.60 x 1.50 |
| Maid's Room     | 2.40 x 1.90 |
| Maid's toilet   | 1.60 x 1.40 |
| Storage         | 2.80 x 1.00 |
| Driver>s Room   | 2.60 x 2.10 |
| Driver>s toilet | 1.60 x 1.50 |
|                 |             |
|                 |             |

| Master Bedroom (1) Master Bathroom (1) Terrace (1) Living room Terrace (2) Bedroom (2) Bedroom (3) Bathroom | 4.15 x 3.85<br>2.30 x 2.00<br>3.80 x 1.45<br>4.15 x 4.00<br>4.00 x 2.05<br>4.05 x 4.00<br>4.20 x 4.10<br>2.30 x 2.00 |
|-------------------------------------------------------------------------------------------------------------|----------------------------------------------------------------------------------------------------------------------|
| Bathroom                                                                                                    | 2.30 x 2.00                                                                                                          |
| Terrace (2) Bedroom (2) Bedroom (3)                                                                         | 4.00 x 2.0<br>4.05 x 4.0<br>4.20 x 4.1                                                                               |