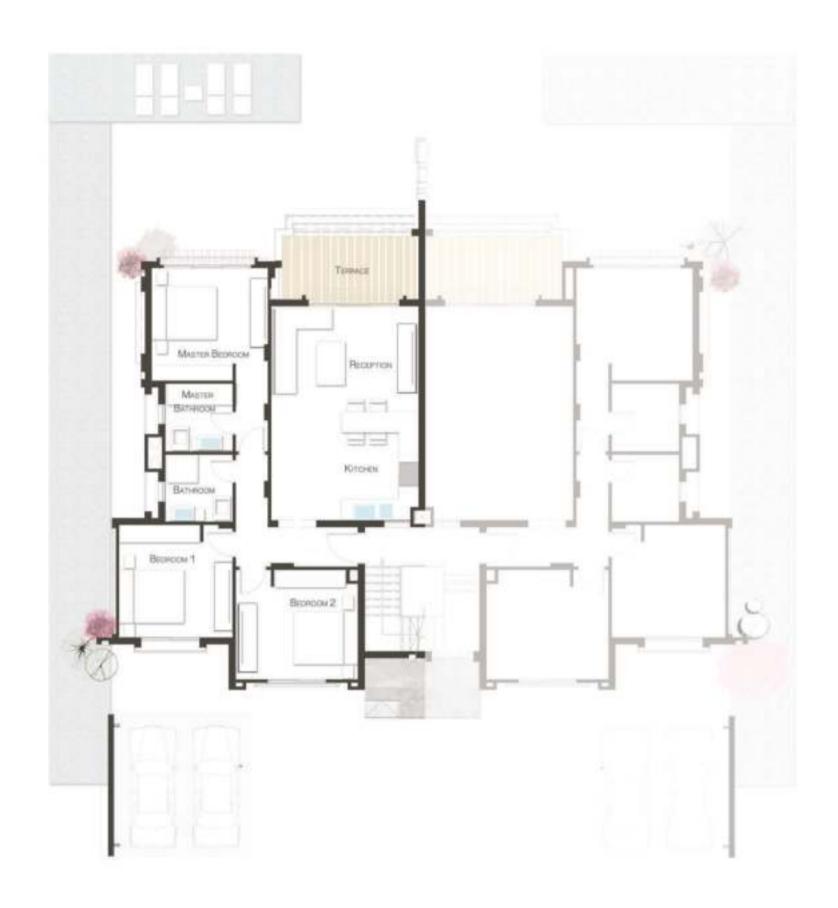

# VILL A

| Reception       | 5.55 x 7.20 |
|-----------------|-------------|
| Dining          | 2.80 x 4.20 |
| Terrace         | 8.65 x 1.80 |
| Kitchen         | 2.65 x 3.20 |
| Guest Bedroom   | 3.60 x 3.70 |
| Guest Toilet    | 2.40 x 1.60 |
| Maid's Room     | 2.65 x 2.10 |
| Maid's Toilet   | 2.65 x 1.10 |
| Driver's Room   | 1.75 x 2.40 |
| Driver's Toilet | 1.60 x 1.40 |

| Master Bedroom (1)  | 4.10 x 4.20 |
|---------------------|-------------|
| Master Bathroom (1) | 2.40 x 2.10 |
| Terrace             | 8.60 x 2.40 |
| Master Bedroom (2)  | 4.10 x 4.20 |
| Master Bathroom (2) | 2.85 x 1.65 |
| Bedroom (3)         | 4.10 x 4.00 |
| Bedroom (4)         | 4.10 x 4.00 |
| Bathroom            | 2.40 x 2.10 |
|                     |             |