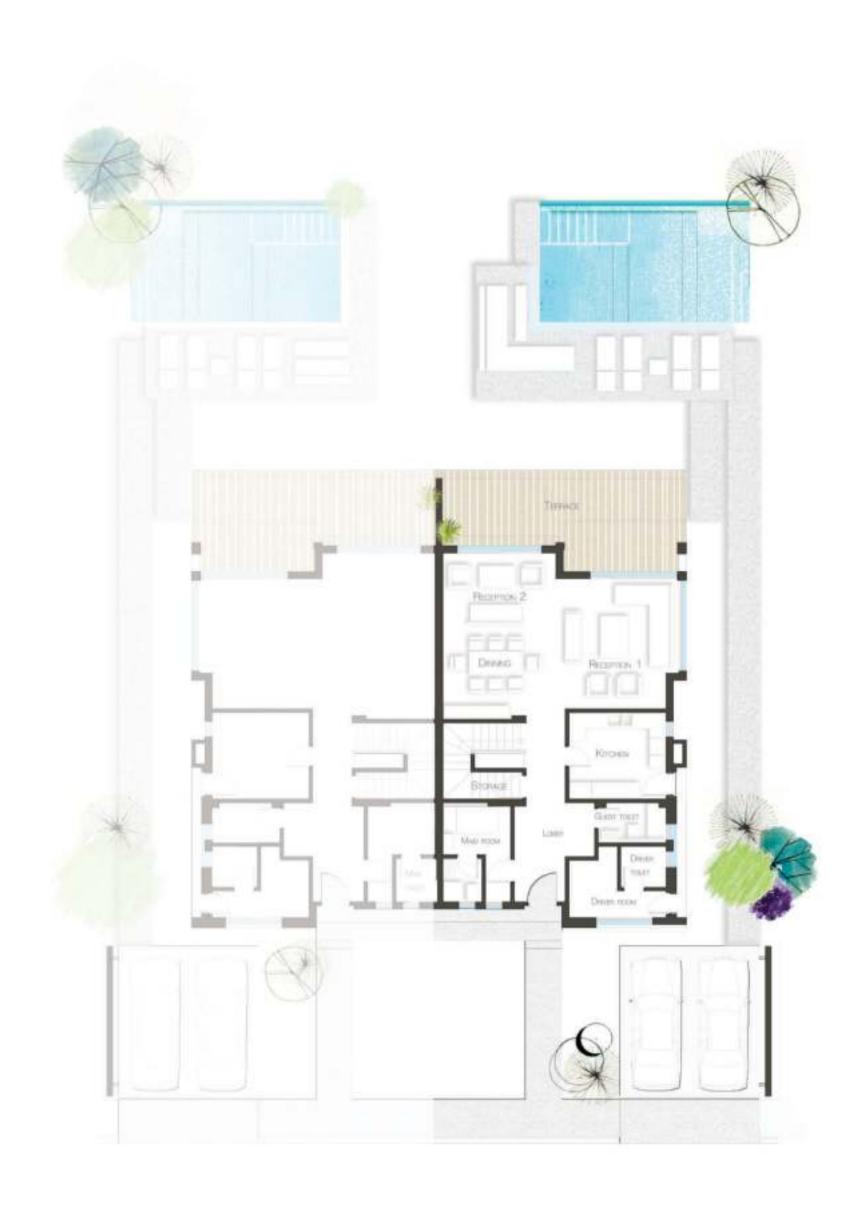

| Entrance        | 1.80 x 3.65 |
|-----------------|-------------|
| Reception (1)   | 4.60 x 4.35 |
| Reception (2)   | 4.00 x 2.95 |
| Dining          | 4.00 x 2.95 |
| Terrace         | 4.00 x 2.96 |
| Kitchen         | 3.45 x 3.20 |
| Guest toilet    | 2.60 x 1.50 |
| Maid's Room     | 2.40 x 1.90 |
| Maid's toilet   | 1.60 x 1.40 |
| Storage         | 2.80 x 1.00 |
| Driver>s Room   | 2.60 x 2.10 |
| Driver>s toilet | 1.60 x 1.50 |
|                 |             |
|                 |             |