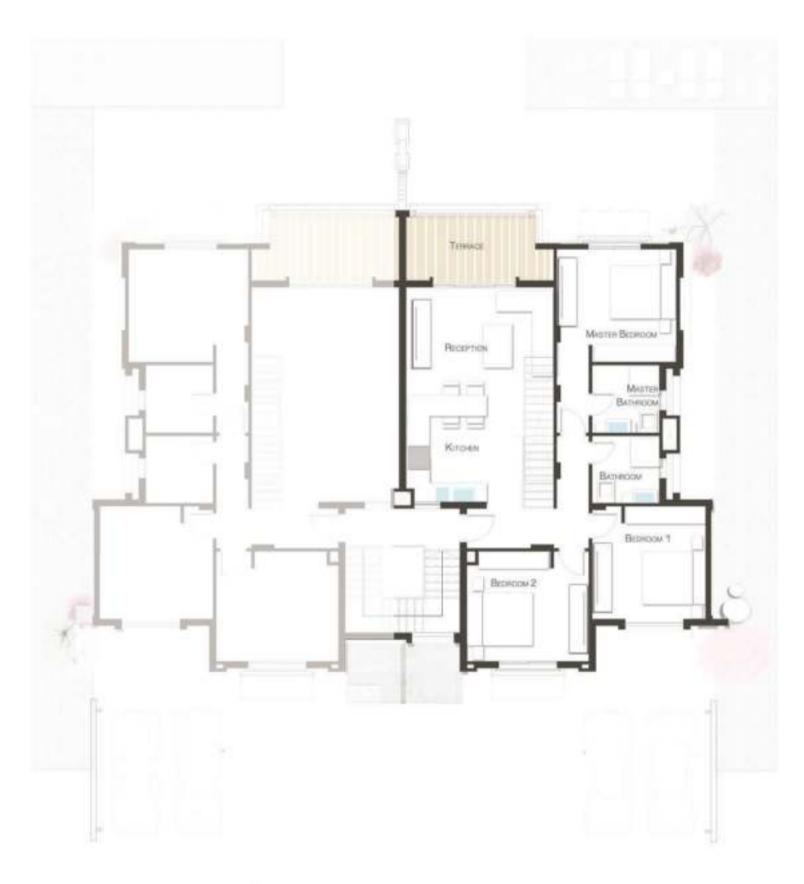

| Entrance        | 1.80 x 3.65 |
|-----------------|-------------|
| Reception (1)   | 4.60 x 4.35 |
| Reception (2)   | 4.00 x 2.95 |
| Dining          | 4.00 x 2.95 |
| Terrace         | 4.00 x 2.96 |
| Kitchen         | 3.45 x 3.20 |
| Guest toilet    | 2.60 x 1.50 |
| Maid>s Room     | 2.40 x 1.90 |
| Maid>s toilet   | 1.60 x 1.40 |
| Storage         | 2.80 x 1.00 |
| Driver>s Room   | 2.60 x 2.10 |
| Driver>s toilet | 1.60 x 1.50 |
|                 |             |
|                 |             |

| Master Bedroom (1) Master Bathroom (1) Terrace (1) Living room Terrace (2) Bedroom (2) Bedroom (3) | 4.15 x 3.85<br>2.30 x 2.00<br>3.80 x 1.45<br>4.15 x 4.00<br>4.00 x 2.05<br>4.05 x 4.00<br>4 20 x 4 10 |
|----------------------------------------------------------------------------------------------------|-------------------------------------------------------------------------------------------------------|
| Bedroom (2)                                                                                        |                                                                                                       |
| Bedroom (3) Bathroom                                                                               | 4.20 x 4.10<br>2.30 x 2.00                                                                            |
| Datilloom                                                                                          | 2.30 X 2.00                                                                                           |