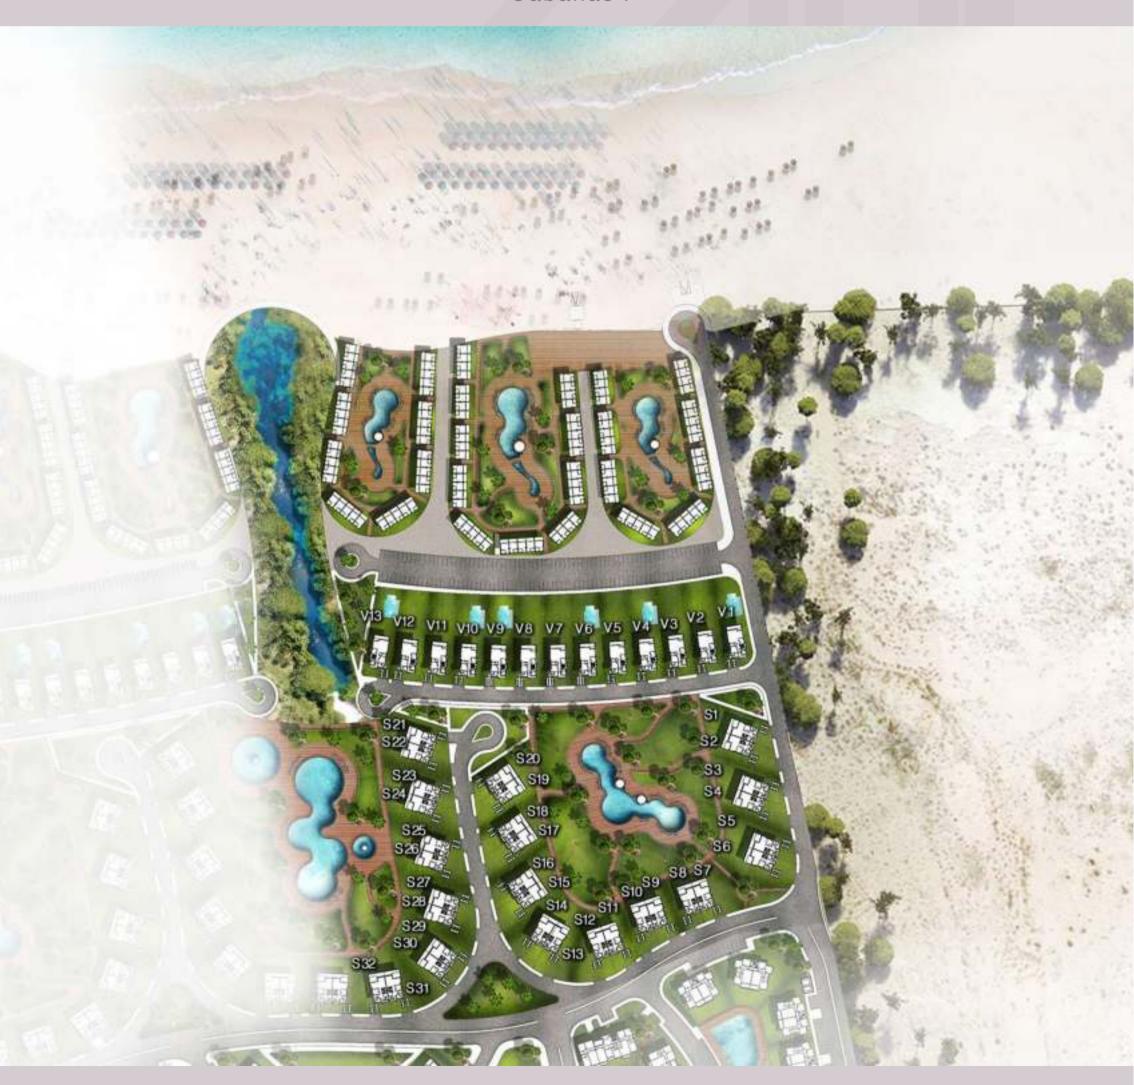

The resort satisfies all needs as it provides a variety of styles from stand-alone villas to

The resort satisfies all needs as it provides a variety of styles from stand-alone villas to attached twin houses, duplexes, chalets of one, two and three bedrooms and Cabanas.

SAKAN Arabian Architecture offering Duplexes, and Chalets of 1,2 and 3 bedrooms.

| Vestibule      | 1.95 x 1.55 |
|----------------|-------------|
| Reception      | 4.05 x 3.75 |
| Dining         | 3.90 x 3.10 |
| Terrace        | 3.25 x 2.20 |
| Kitchen        | 3.90 x 2.40 |
| Guest Bedroom  | 3.75 x 4.00 |
| Bathroom       | 2.40 x 1.40 |
| Terrace        | 1.40 X 4.00 |
| Nanny's Room   | 1.50 x 2.60 |
| Nanny's Toilet | 1.00 x 2.25 |
| Laundry        | 1.50 x 1.30 |
|                |             |
|                |             |