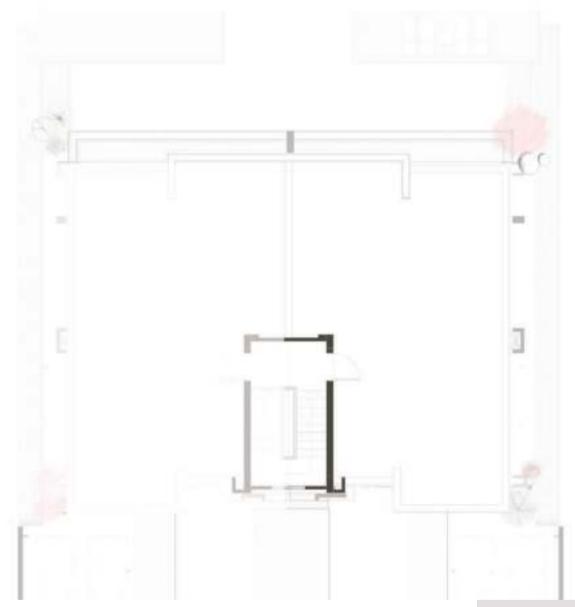

JR. LEFT

## 2 BED ROOM

#### GROUND FL

| Master Bedroom (1) Master bathroom | 3.80 x 3.80<br>2.40 x 2.10 |
|------------------------------------|----------------------------|
| Bedroom (2) Bathroom               | 3.80 x 3.80<br>2.40 x 2.10 |
| Reception                          | 8.55 x 4.10                |
| Terrace                            | 4.00 x 1.50                |