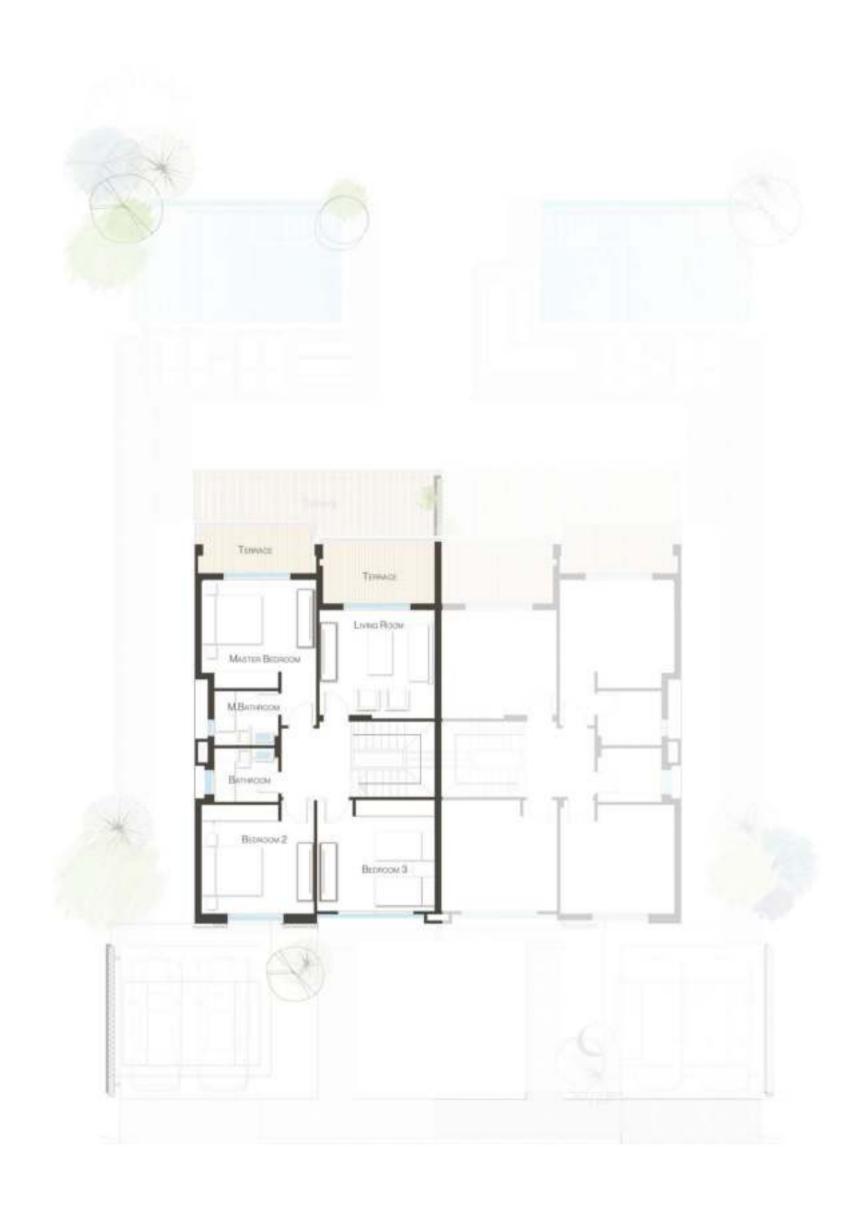

SAKAN Arabian Architecture offering Duplexes, and Chalets of 1,2 and 3 bedrooms.

| Vestibule      | 1.95 x 1.55 |
|----------------|-------------|
| Reception      | 4.05 x 3.75 |
| Dining         | 3.90 x 3.10 |
| Terrace        | 3.25 x 2.20 |
| Kitchen        | 3.90 x 2.40 |
| Guest Bedroom  | 3.75 x 4.00 |
| Bathroom       | 2.40 x 1.40 |
| Terrace        | 1.40 X 4.00 |
| Nanny's Room   | 1.50 x 2.60 |
| Nanny's Toilet | 1.00 x 2.25 |
| Laundry        | 1.50 x 1.30 |
|                |             |
|                |             |

| Master Bedroom (1) Master Bathroom (1) Terrace Bedroom (2) Bathroom Master Bedroom (3) | 4.10 x 3.90<br>2.50 x 1.65<br>4.00 x 2.50<br>3.45 x 4.45<br>2.50 x 1.55<br>4.10 x 3.60 |
|----------------------------------------------------------------------------------------|----------------------------------------------------------------------------------------|
| Master Bedroom (3) Master Bathroom (3)                                                 | 4.10 x 3.60<br>2.30 x 2.25                                                             |
|                                                                                        |                                                                                        |