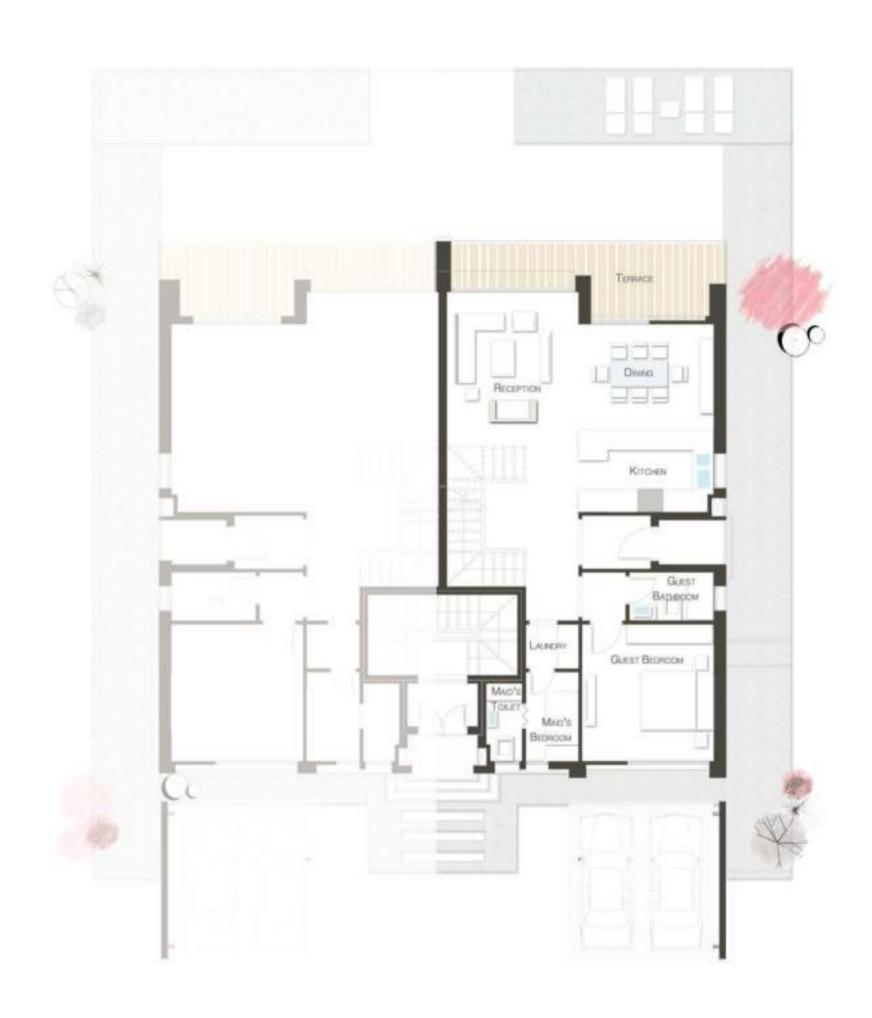

## SR. LEFT 3 BED ROOM 140 M<sup>2</sup>

| Entrance        | 1.50 x 1.95 |
|-----------------|-------------|
| Reception       | 3.80 x 4.00 |
| Dining          | 3.85 x 3.60 |
| Terrace         | 7.90 x 3.10 |
| Guest Toilet    | 1.25 x 3.00 |
| Kitchen         | 2.25 x 2.45 |
| Nanny,s Room    | 2.00 x 2.10 |
| Nanny, s Toilet | 2.00 x 0.90 |
|                 |             |