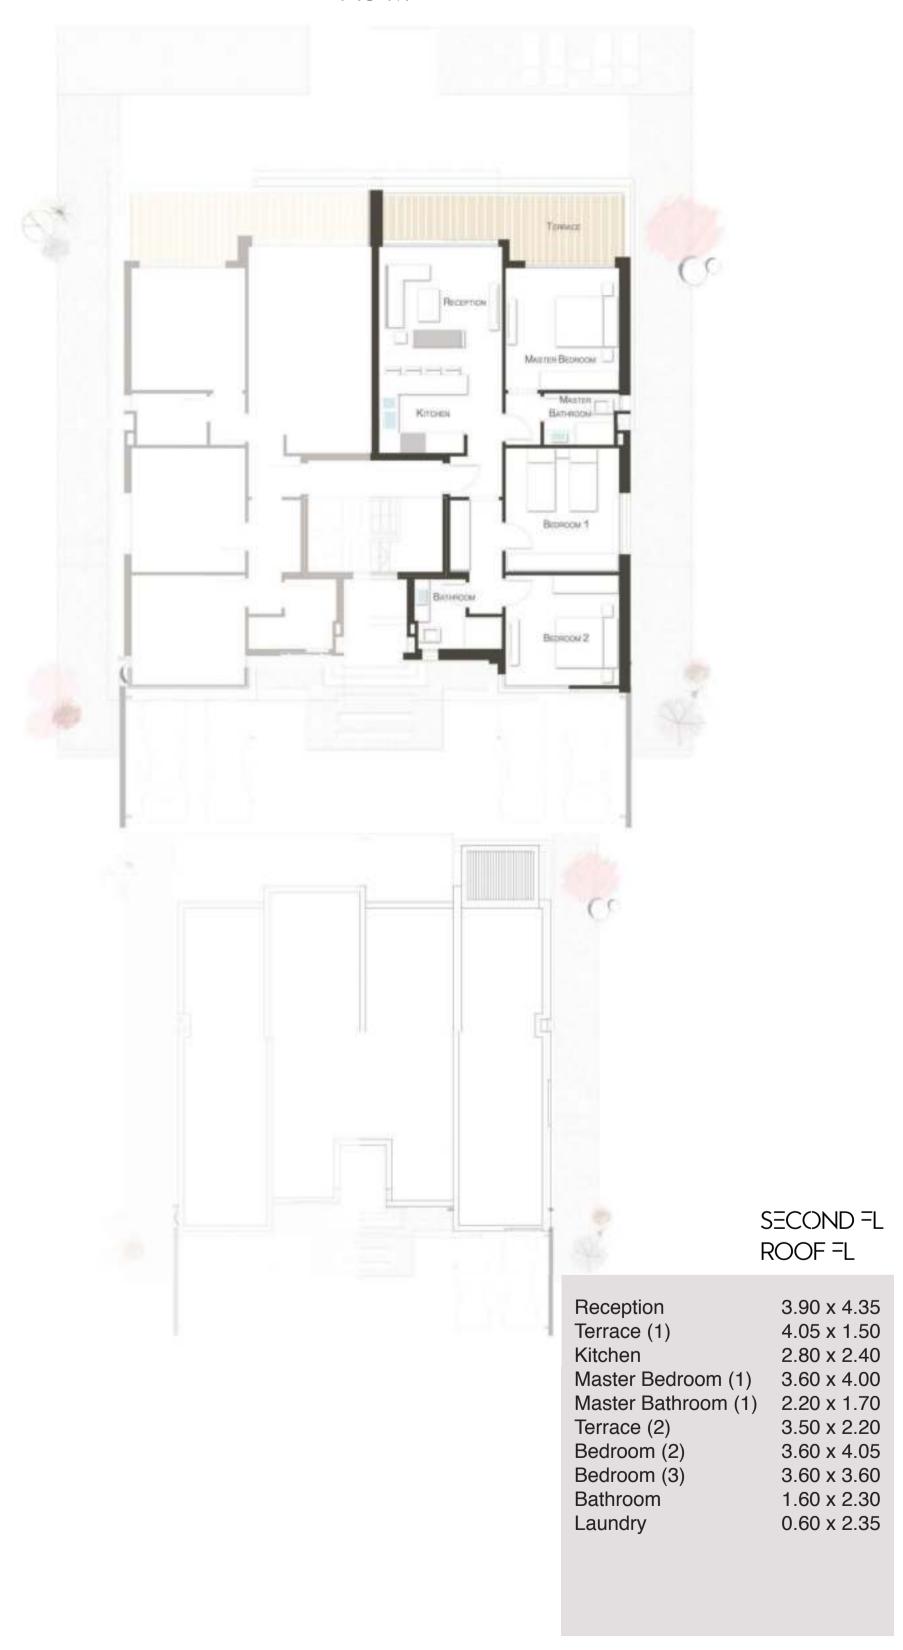

JR. RIGI IT

SECOND FL ROOF FL

Master Bedroom (1)3.75 x 4.00Master Bathroom (1)2.50 x 1.85Living Room3.75 x 4.45Terrace3.75 x 1.55Bedroom (2)3.75 x 4.00Bathroom2.50 x 1.80Kitchen2.25 x 3.00

| Entrance        | 1.50 x 1.95 |
|-----------------|-------------|
| Reception       | 3.80 x 4.00 |
| Dining          | 3.85 x 3.60 |
| Terrace         | 7.90 x 3.10 |
| Guest Toilet    | 1.25 x 3.00 |
| Kitchen         | 2.25 x 2.45 |
| Nanny's Room    | 2.00 x 2.10 |
| Nanny, s Toilet | 2.00 x 0.90 |
|                 |             |

| 3.75 x 4.00 |
|-------------|
| 2.50 x 1.85 |
| 3.75 x 4.00 |
| 3.75 x 1.60 |
| 3.75 x 4.00 |
| 2.50 x 1.80 |
|             |

JR. LETT

SECOND FL ROOF FL

| Master Bedroom (1)  | 3.75 x 4.00 |
|---------------------|-------------|
| Master Bathroom (1) | 2.50 x 1.85 |
| Living Room         | 3.75 x 4.45 |
| Terrace             | 3.75 x 1.55 |
| Bedroom (2)         | 3.75 x 4.00 |
| Bathroom            | 2.50 x 1.80 |
| Kitchen             | 2.25 x 3.00 |