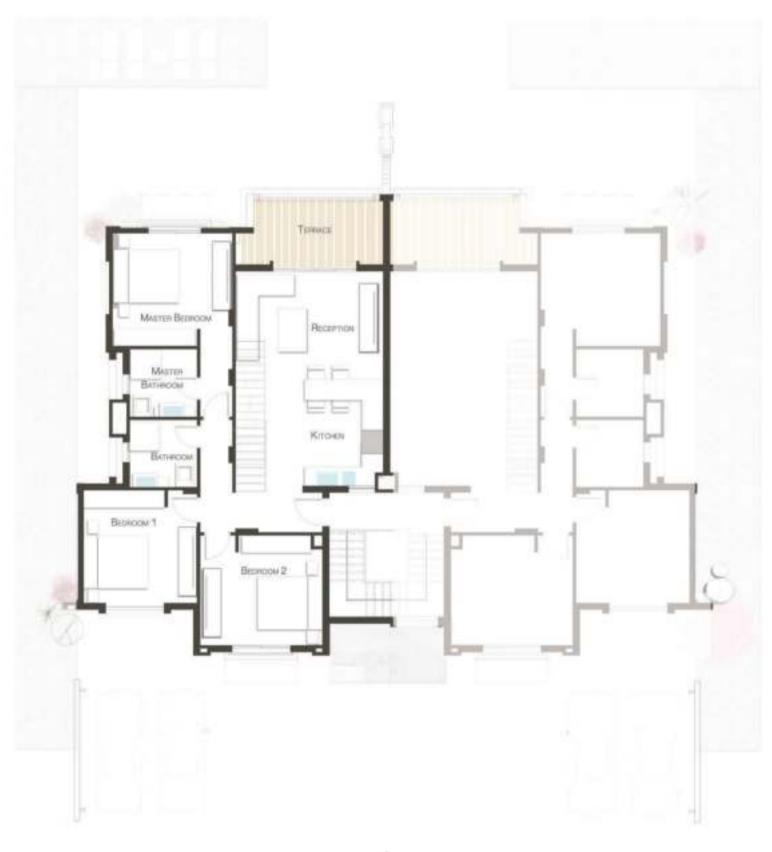

# VILL A

| Reception       | 5.55 x 7.20 |
|-----------------|-------------|
| Dining          | 2.80 x 4.20 |
| Terrace         | 8.65 x 1.80 |
| Kitchen         | 2.65 x 3.20 |
| Guest Bedroom   | 3.60 x 3.70 |
| Guest Toilet    | 2.40 x 1.60 |
| Maid's Room     | 2.65 x 2.10 |
| Maid's Toilet   | 2.65 x 1.10 |
| Driver's Room   | 1.75 x 2.40 |
| Driver's Toilet | 1.60 x 1.40 |

| Master Bedroom (1)  | 4.10 x 4.20 |
|---------------------|-------------|
| Master Bathroom (1) | 2.40 x 2.10 |
| Terrace             | 8.60 x 2.40 |
| Master Bedroom (2)  | 4.10 x 4.20 |
| Master Bathroom (2) | 2.85 x 1.65 |
| Bedroom (3)         | 4.10 x 4.00 |
| Bedroom (4)         | 4.10 x 4.00 |
| Bathroom            | 2.40 x 2.10 |
|                     |             |