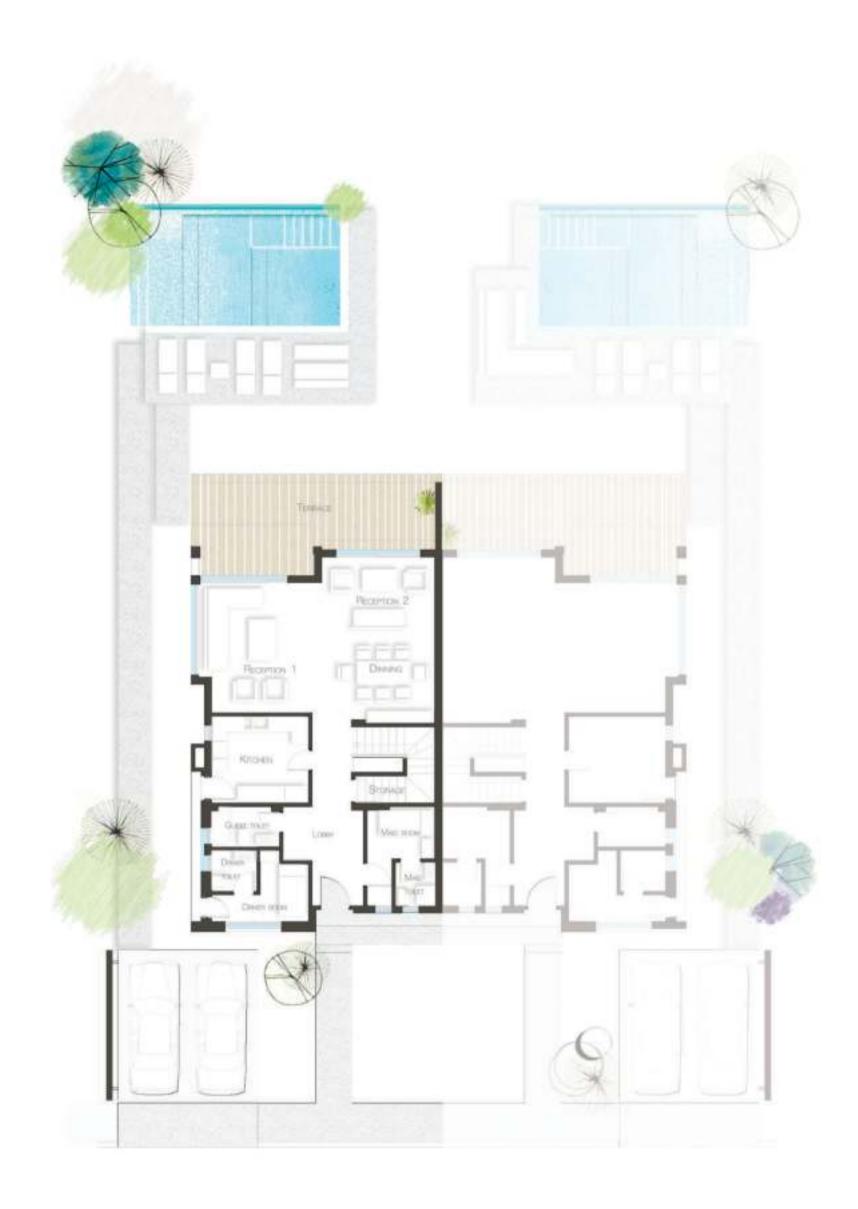

| Entrance        | 1.80 x 3.65 |
|-----------------|-------------|
| Reception (1)   | 4.60 x 4.35 |
| Reception (2)   | 4.00 x 2.95 |
| Dining          | 4.00 x 2.95 |
| Terrace         | 4.00 x 2.96 |
| Kitchen         | 3.45 x 3.20 |
| Guest toilet    | 2.60 x 1.50 |
| Maid's Room     | 2.40 x 1.90 |
| Maid's toilet   | 1.60 x 1.40 |
| Storage         | 2.80 x 1.00 |
| Driver>s Room   | 2.60 x 2.10 |
| Driver>s toilet | 1.60 x 1.50 |
|                 |             |
|                 |             |

| Entrance        | 1.80 x 3.65 |
|-----------------|-------------|
| Reception (1)   | 4.60 x 4.35 |
| Reception (2)   | 4.00 x 2.95 |
| Dining          | 4.00 x 2.95 |
| Terrace         | 4.00 x 2.96 |
| Kitchen         | 3.45 x 3.20 |
| Guest toilet    | 2.60 x 1.50 |
| Maid>s Room     | 2.40 x 1.90 |
| Maid>s toilet   | 1.60 x 1.40 |
| Storage         | 2.80 x 1.00 |
| Driver>s Room   | 2.60 x 2.10 |
| Driver>s toilet | 1.60 x 1.50 |
|                 |             |
|                 |             |