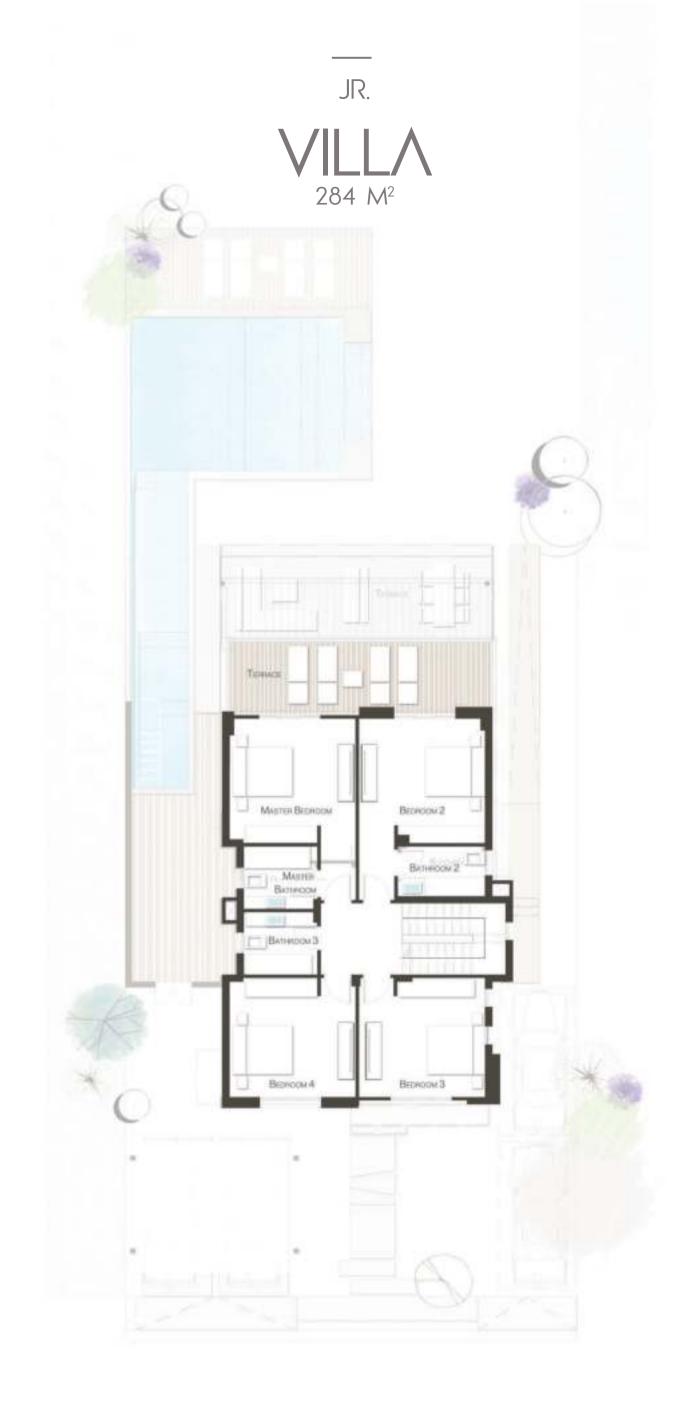

| Master Bedroom (1)  | 4.10 x 4.20 |
|---------------------|-------------|
| Master Bathroom (1) | 2.40 x 2.10 |
| Terrace             | 8.60 x 2.40 |
| Master Bedroom (2)  | 4.10 x 4.20 |
| Master Bathroom (2) | 2.85 x 1.65 |
| Bedroom (3)         | 4.10 x 4.00 |
| Bedroom (4)         | 4.10 x 4.00 |
| Bathroom            | 2.40 x 2.10 |
|                     |             |