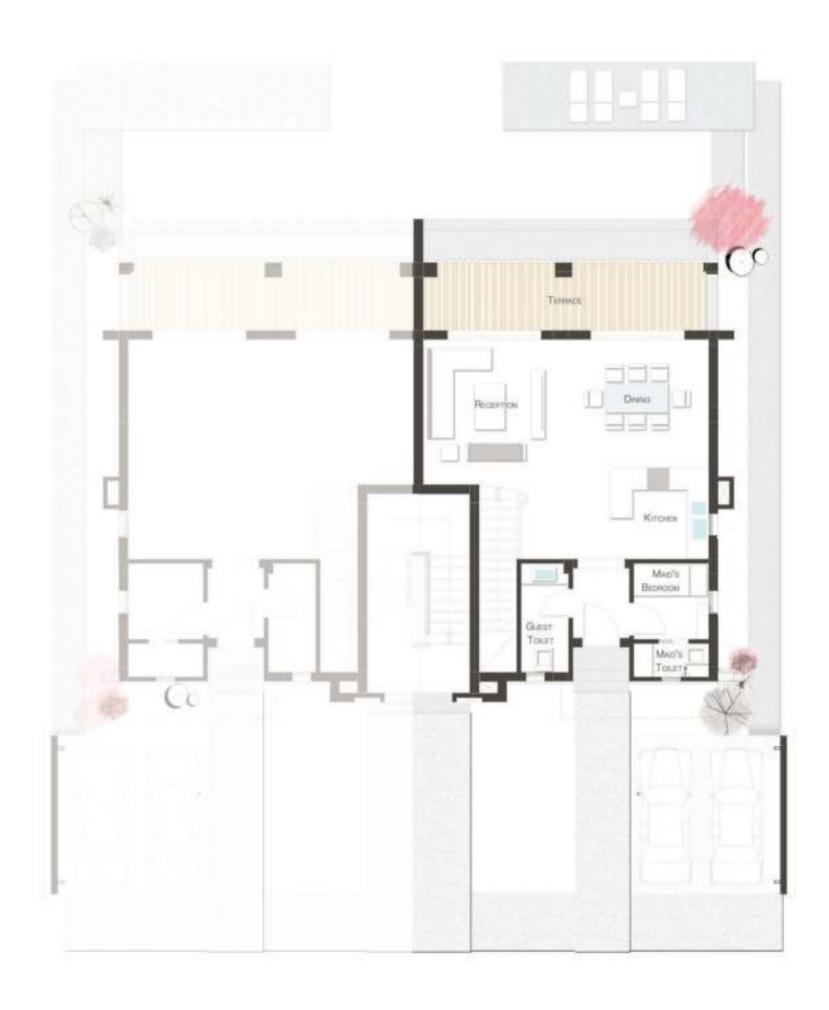

#### GROUND FL

| Entrance Reception & Dining Terrace Master Bedroom (1) Master Bathroom (1) Bedroom (2) | 3.10 x 1.40<br>5.10 x 7.60<br>4.70 x 2.25<br>4.10 x 4.00<br>2.30 x 2.40<br>3.90 x 4.00 |
|----------------------------------------------------------------------------------------|----------------------------------------------------------------------------------------|
| Bedroom (2) Bathroom Bedroom (3)                                                       |                                                                                        |

#### =IRST =L

| Entrance Reception & Dining                    | 3.10 x 1.40<br>5.10 x 7.60                |
|------------------------------------------------|-------------------------------------------|
| Terrace Master Bedroom (1) Master Bathroom (1) | 4.60 x 2.20<br>4.10 x 4.00<br>2.30 x 2.40 |
| Bedroom (2) Bathroom Bedroom (3)               | 3.90 x 4.00<br>2.30 x 2.40<br>4.20 x 4.00 |

#### SECOND FL ROOF FL

| Entrance            | 3.10 x 1.40  |
|---------------------|--------------|
| Reception & Dining  | 5.10 x 7.60  |
| Terrace             | 4.50 x 2.25  |
| Master Bedroom (1)  | 4.10 x 4.00  |
| Master Bathroom (1) | 2.30 x 2.40  |
| Bedroom (2)         | 3.90 x 4.00  |
| Bathroom            | 2.30 x 2.40  |
| Bedroom (3)         | 4.20 x 4.000 |