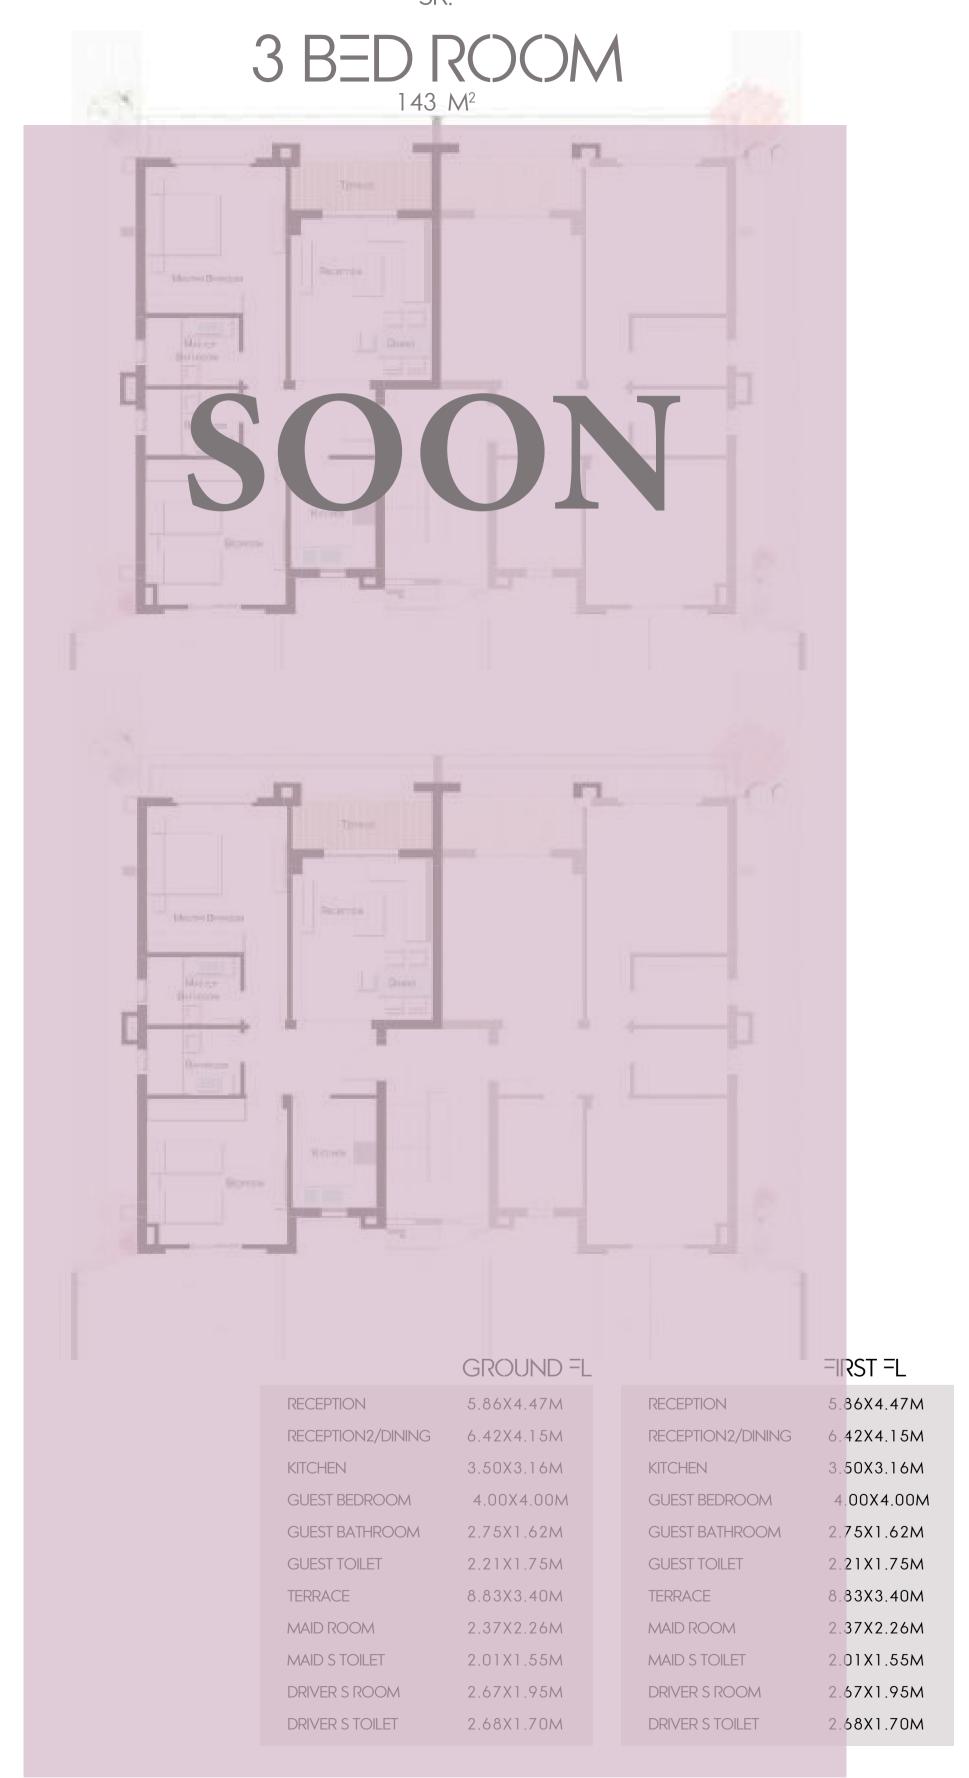

#### GROUND FL

| Entrance Reception & Dining Terrace Master Bedroom (1) Master Bathroom (1) Bedroom (2) | 3.10 x 1.40<br>5.10 x 7.60<br>4.70 x 2.25<br>4.10 x 4.00<br>2.30 x 2.40<br>3.90 x 4.00 |
|----------------------------------------------------------------------------------------|----------------------------------------------------------------------------------------|
| Bedroom (2) Bathroom Bedroom (3)                                                       |                                                                                        |

#### =IRST =L

| Entrance Reception & Dining                    | 3.10 x 1.40<br>5.10 x 7.60                |
|------------------------------------------------|-------------------------------------------|
| Terrace Master Bedroom (1) Master Bathroom (1) | 4.60 x 2.20<br>4.10 x 4.00<br>2.30 x 2.40 |
| Bedroom (2) Bathroom Bedroom (3)               | 3.90 x 4.00<br>2.30 x 2.40<br>4.20 x 4.00 |

#### SECOND FL ROOF FL

| Entrance            | 3.10 x 1.40  |
|---------------------|--------------|
| Reception & Dining  | 5.10 x 7.60  |
| Terrace             | 4.50 x 2.25  |
| Master Bedroom (1)  | 4.10 x 4.00  |
| Master Bathroom (1) | 2.30 x 2.40  |
| Bedroom (2)         | 3.90 x 4.00  |
| Bathroom            | 2.30 x 2.40  |
| Bedroom (3)         | 4.20 x 4.000 |