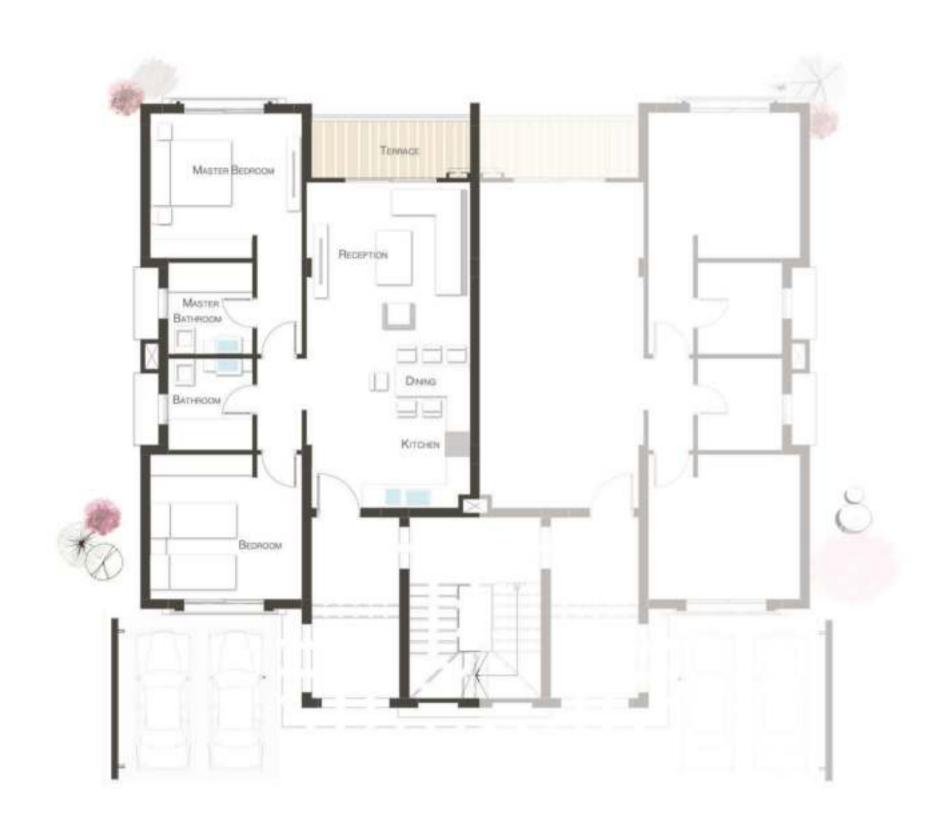

#### GROUND FL

| Entrance Reception & Dining Terrace Master Bedroom (1) Master Bathroom (1) Bedroom (2) | 3.10 x 1.40<br>5.10 x 7.60<br>4.70 x 2.25<br>4.10 x 4.00<br>2.30 x 2.40<br>3.90 x 4.00 |
|----------------------------------------------------------------------------------------|----------------------------------------------------------------------------------------|
| Bedroom (2) Bathroom Bedroom (3)                                                       |                                                                                        |

#### =IRST =L

| Entrance Reception & Dining                    | 3.10 x 1.40<br>5.10 x 7.60                |
|------------------------------------------------|-------------------------------------------|
| Terrace Master Bedroom (1) Master Bathroom (1) | 4.60 x 2.20<br>4.10 x 4.00<br>2.30 x 2.40 |
| Bedroom (2) Bathroom Bedroom (3)               | 3.90 x 4.00<br>2.30 x 2.40<br>4.20 x 4.00 |

#### SECOND FL ROOF FL

| Entrance            | 3.10 x 1.40  |
|---------------------|--------------|
| Reception & Dining  | 5.10 x 7.60  |
| Terrace             | 4.50 x 2.25  |
| Master Bedroom (1)  | 4.10 x 4.00  |
| Master Bathroom (1) | 2.30 x 2.40  |
| Bedroom (2)         | 3.90 x 4.00  |
| Bathroom            | 2.30 x 2.40  |
| Bedroom (3)         | 4.20 x 4.000 |