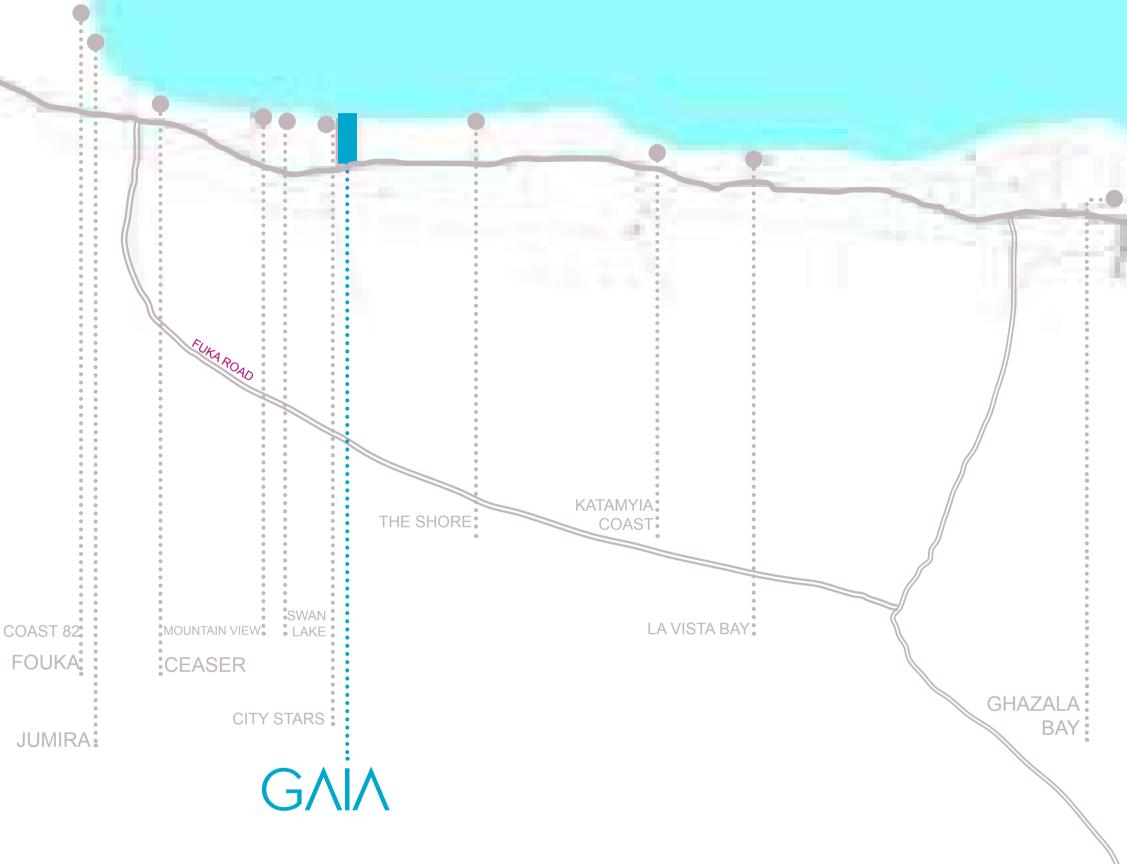

GAIA blends together contemporary and Arabian architectural styles in order to allow residents and visitors to enjoy the best of both worlds. While contemporary architecture offers more space, big windows, light, with a view overlooking the sea, the Arabian architectural style blends in authenticity, adds a grandeur style and provides a cozy atmosphere.

The resort satisfies all needs as it provides a variety of styles from stand-alone villas to

The resort satisfies all needs as it provides a variety of styles from stand-alone villas to attached twin houses, duplexes, chalets of one, two and three bedrooms and Cabanas.











## C'ne



# S K M I M

SKAIA Western Architecture that offers a variety of homes; stand-alone Villas, Twin Houses and Cabanas.



# VILL A





| Reception       | 5.55 x 7.20 |
|-----------------|-------------|
| Dining          | 2.80 x 4.20 |
| Terrace         | 8.65 x 1.80 |
| Kitchen         | 2.65 x 3.20 |
| Guest Bedroom   | 3.60 x 3.70 |
| Guest Toilet    | 2.40 x 1.60 |
| Maid's Room     | 2.65 x 2.10 |
| Maid's Toilet   | 2.65 x 1.10 |
| Driver's Room   | 1.75 x 2.40 |
| Driver's Toilet | 1.60 x 1.40 |



| Master Bedroom (1)  | 4.10 x 4.20 |
|---------------------|-------------|
| Master Bathroom (1) | 2.40 x 2.10 |
| Terrace             | 8.60 x 2.40 |
| Master Bedroom (2)  | 4.10 x 4.20 |
| Master Bathroom (2) | 2.85 x 1.65 |
| Bedroom (3)         | 4.10 x 4.00 |
| Bedr