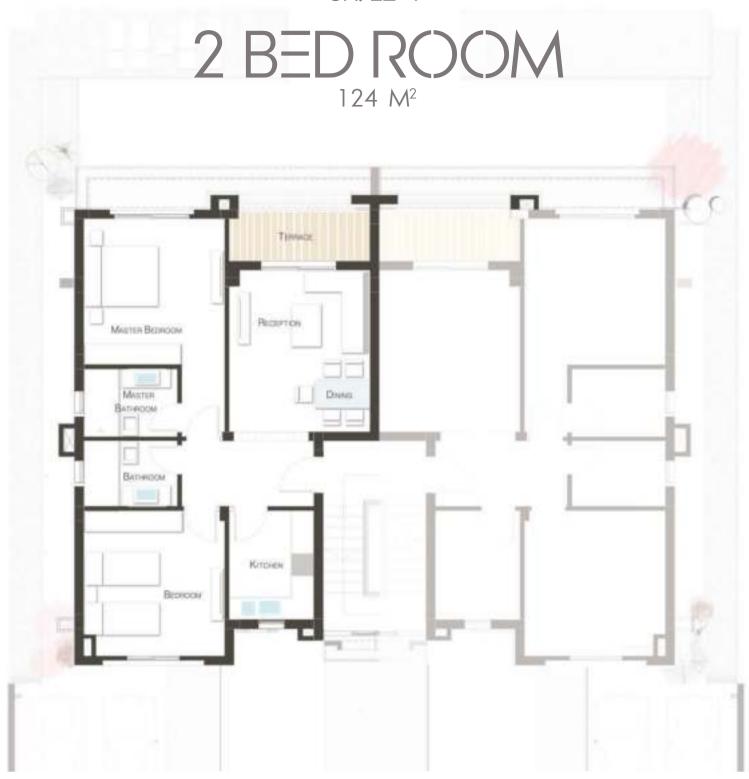

SAKAN Arabian Architecture offering Duplexes, and Chalets of 1,2 and 3 bedrooms.

| Vestibule      | 1.95 x 1.55 |
|----------------|-------------|
| Reception      | 4.05 x 3.75 |
| Dining         | 3.90 x 3.10 |
| Terrace        | 3.25 x 2.20 |
| Kitchen        | 3.90 x 2.40 |
| Guest Bedroom  | 3.75 x 4.00 |
| Bathroom       | 2.40 x 1.40 |
| Terrace        | 1.40 X 4.00 |
| Nanny's Room   | 1.50 x 2.60 |
| Nanny's Toilet | 1.00 x 2.25 |
| Laundry        | 1.50 x 1.30 |
|                |             |
|                |             |

| Master Bedroom (1) Master Bathroom (1) Terrace Bedroom (2) Bathroom Master Bedroom (3) | 4.10 x 3.90<br>2.50 x 1.65<br>4.00 x 2.50<br>3.45 x 4.45<br>2.50 x 1.55<br>4.10 x 3.60 |
|----------------------------------------------------------------------------------------|----------------------------------------------------------------------------------------|
| Master Bedroom (3) Master Bathroom (3)                                                 | 4.10 x 3.60<br>2.30 x 2.25                                                             |
|                                                                                        |                                                                                        |