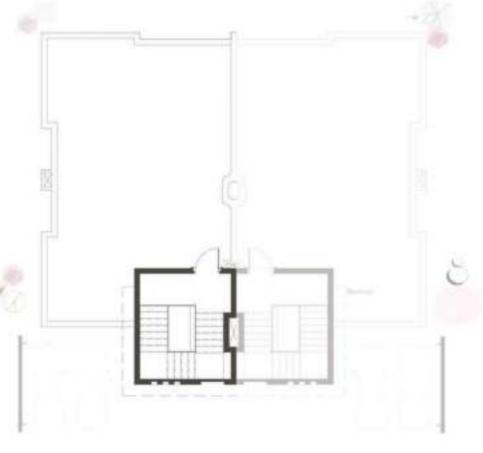

SAKAN Arabian Architecture offering Duplexes, and Chalets of 1,2 and 3 bedrooms.

| Vestibule      | 1.95 x 1.55 |
|----------------|-------------|
| Reception      | 4.05 x 3.75 |
| Dining         | 3.90 x 3.10 |
| Terrace        | 3.25 x 2.20 |
| Kitchen        | 3.90 x 2.40 |
| Guest Bedroom  | 3.75 x 4.00 |
| Bathroom       | 2.40 x 1.40 |
| Terrace        | 1.40 X 4.00 |
| Nanny's Room   | 1.50 x 2.60 |
| Nanny's Toilet | 1.00 x 2.25 |
| Laundry        | 1.50 x 1.30 |
|                |             |
|                |             |

| Master Bedroom (1) Master Bathroom (1) Terrace Bedroom (2) Bathroom Master Bedroom (3) | 4.10 x 3.90<br>2.50 x 1.65<br>4.00 x 2.50<br>3.45 x 4.45<br>2.50 x 1.55<br>4.10 x 3.60 |
|----------------------------------------------------------------------------------------|----------------------------------------------------------------------------------------|
| Master Bedroom (3) Master Bathroom (3)                                                 | 4.10 x 3.60<br>2.30 x 2.25                                                             |
|                                                                                        |                                                                                        |