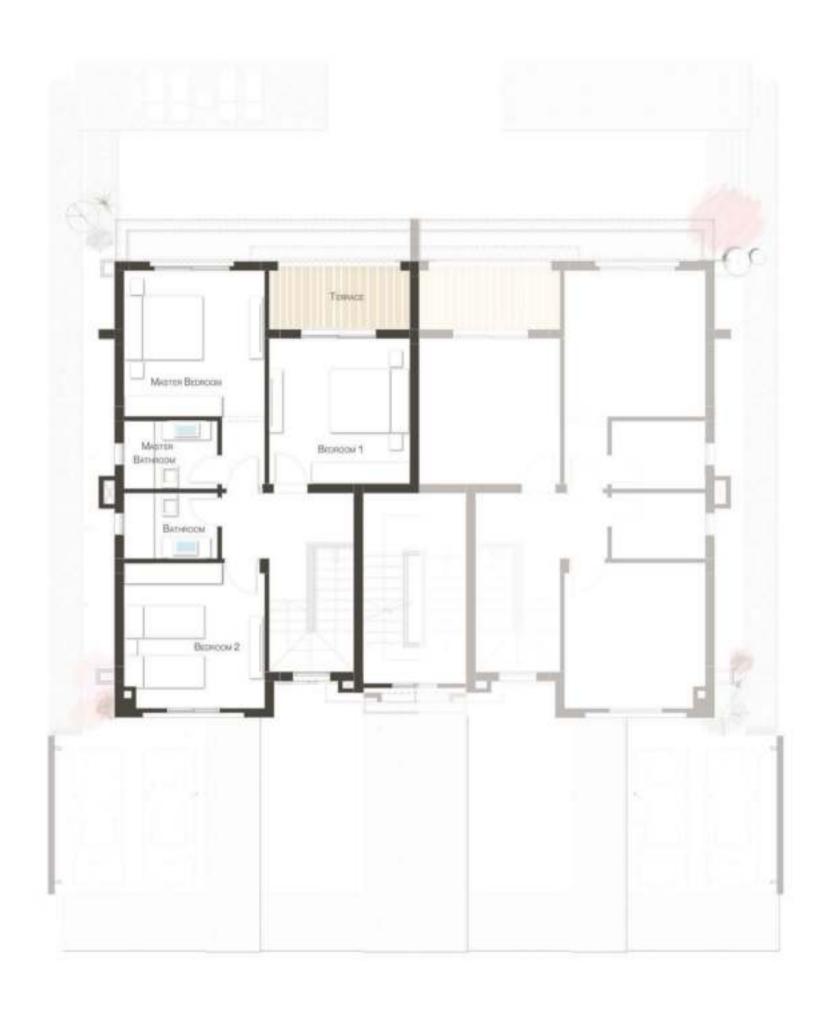

## 2 BEDROOM

#### GROUND FL

| Master Bedroom (1) | 3.80 x 3.80 |
|--------------------|-------------|
| Master bathroom    | 2.40 x 2.10 |
| Bedroom (2)        | 3.80 x 3.80 |
| Bathroom           | 2.40 x 2.10 |
| Reception          | 8.55 x 4.10 |
| Terrace            | 4.00 x 1.50 |

JR. RIGHT

### =IRST =L

| Master Bedroom (1)<br>Master bathroom | 3.80 x 3.80<br>2.40 x 2.10 |
|---------------------------------------|----------------------------|
| Bedroom (2)                           | 3.80 x 3.80                |
| Bathroom                              | 2.40 x 2.10                |
| Reception                             | 8.55 x 4.10                |
| Terrace                               | 4.00 x 1.50                |

JR. RIGI IT

## 2 BED ROOM

## SECOND FL ROOF FL

| Master Bedroom (1) | 3.80 x 3.80 |
|--------------------|-------------|
| Master bathroom    | 2.40 x 2.10 |
| Bedroom (2)        | 3.80 x 3.80 |
| Bathroom           | 2.40 x 2.10 |
| Reception          | 8.55 x 4.10 |
| Terrace            | 4.00 x 1.50 |