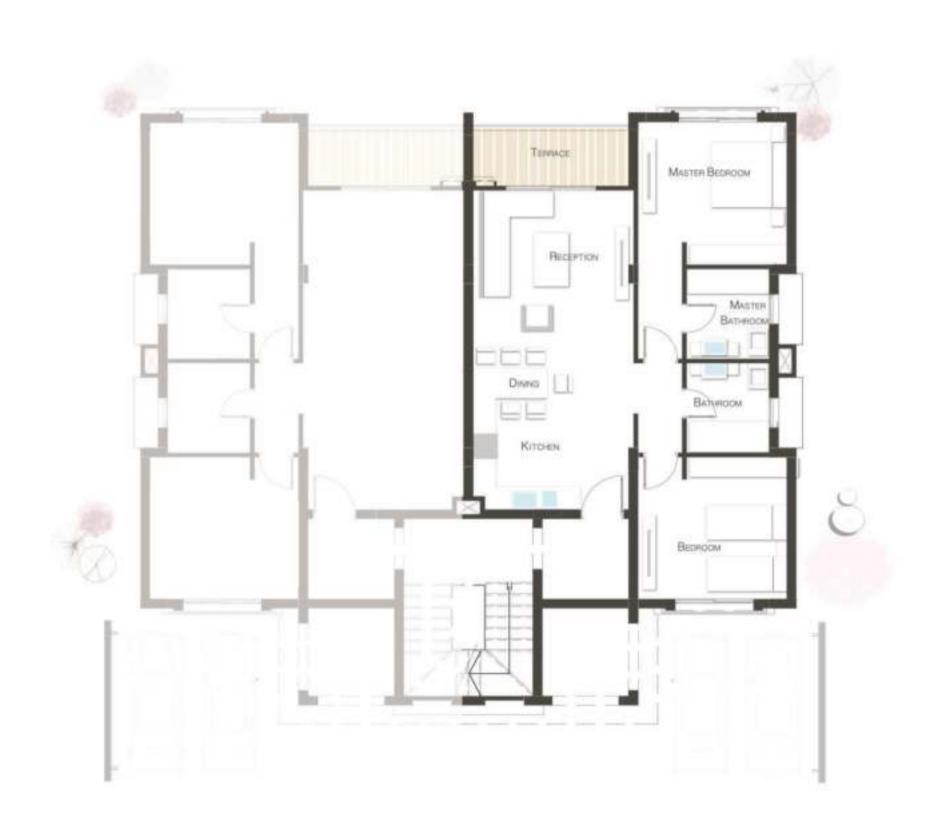

| Entrance        | 1.80 x 3.65 |
|-----------------|-------------|
| Reception (1)   | 4.60 x 4.35 |
| Reception (2)   | 4.00 x 2.95 |
| Dining          | 4.00 x 2.95 |
| Terrace         | 4.00 x 2.96 |
| Kitchen         | 3.45 x 3.20 |
| Guest toilet    | 2.60 x 1.50 |
| Maid's Room     | 2.40 x 1.90 |
| Maid's toilet   | 1.60 x 1.40 |
| Storage         | 2.80 x 1.00 |
| Driver>s Room   | 2.60 x 2.10 |
| Driver>s toilet | 1.60 x 1.50 |
|                 |             |
|                 |             |

| Master Bedroom (1) Master Bathroom (1) Terrace (1) Living room Terrace (2) Bedroom (2) Bedroom (3) Bathroom | 4.15 x 3.85<br>2.30 x 2.00<br>3.80 x 1.45<br>4.15 x 4.00<br>4.00 x 2.05<br>4.05 x 4.00<br>4.20 x 4.10<br>2.30 x 2.00 |
|-------------------------------------------------------------------------------------------------------------|----------------------------------------------------------------------------------------------------------------------|
| Bathroom                                                                                                    | 2.30 x 2.00                                                                                                          |
| Terrace (2) Bedroom (2) Bedroom (3)                                                                         | 4.00 x 2.0<br>4.05 x 4.0<br>4.20 x 4.1                                                                               |