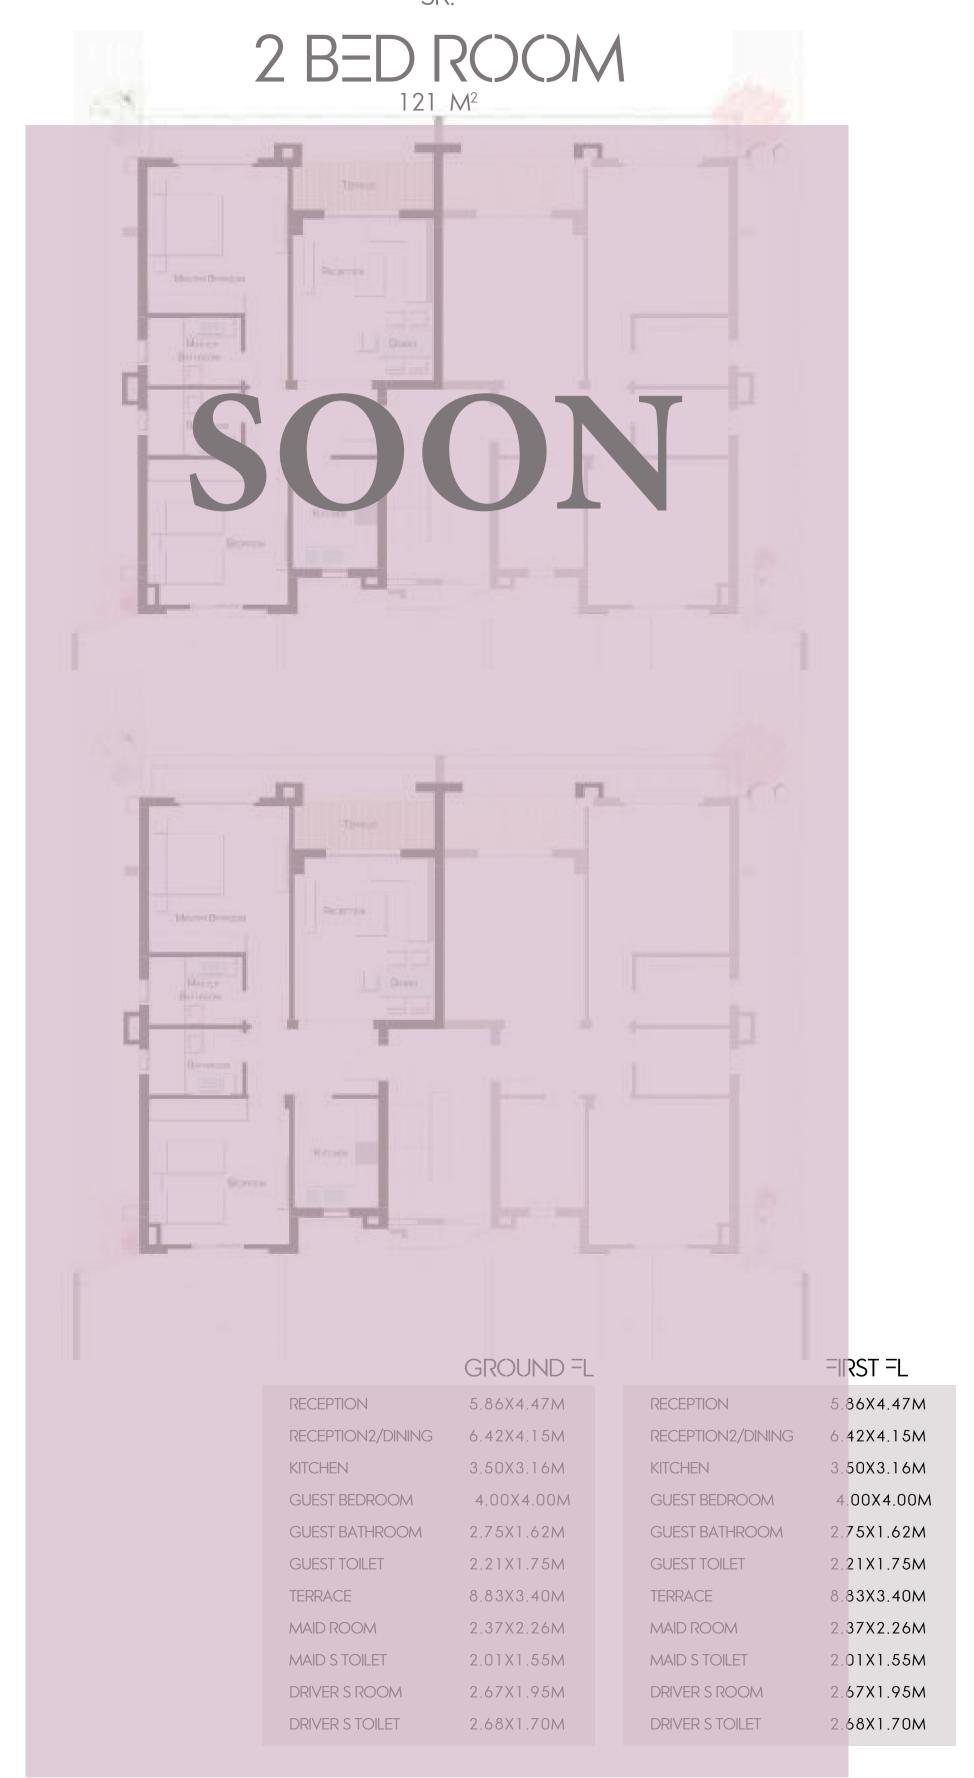

#### GROUND FL

| Master Bedroom (1) | 3.80 x 3.80 |
|--------------------|-------------|
| Master bathroom    | 2.40 x 2.10 |
| Bedroom (2)        | 3.80 x 3.80 |
| Bathroom           | 2.40 x 2.10 |
| Reception          | 8.55 x 4.10 |
| Terrace            | 4.00 x 1.50 |

### =IRST =L

| Master Bedroom (1)<br>Master bathroom | 3.80 x 3.80<br>2.40 x 2.10 |
|---------------------------------------|----------------------------|
| Bedroom (2)                           | 3.80 x 3.80                |
| Bathroom                              | 2.40 x 2.10                |
| Reception                             | 8.55 x 4.10                |
| Terrace                               | 4.00 x 1.50                |

## SECOND FL ROOF FL

| Master Bedroom (1) | 3.80 x 3.80 |
|--------------------|-------------|
| Master bathroom    | 2.40 x 2.10 |
| Bedroom (2)        | 3.80 x 3.80 |
| Bathroom           | 2.40 x 2.10 |
| Reception          | 8.55 x 4.10 |
| Terrace            | 4.00 x 1.50 |