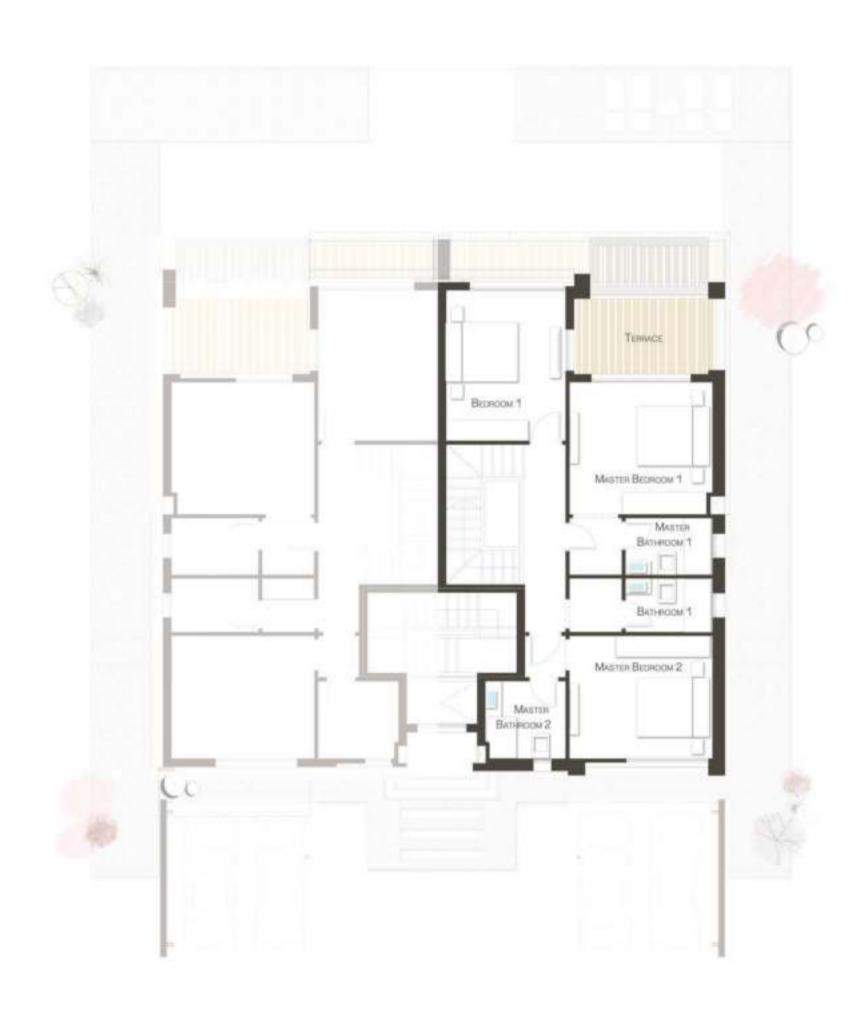

| Master Bedroom (1) Master Bathroom (1) | 3.75 x 4.00<br>2.50 x 1.85 |
|----------------------------------------|----------------------------|
| Living Room                            | 3.75 x 4.00                |
| Terrace                                | 3.75 x 1.60                |
| Bedroom (2)                            | 3.75 x 4.00                |
| Bathroom                               | 2.50 x 1.80                |