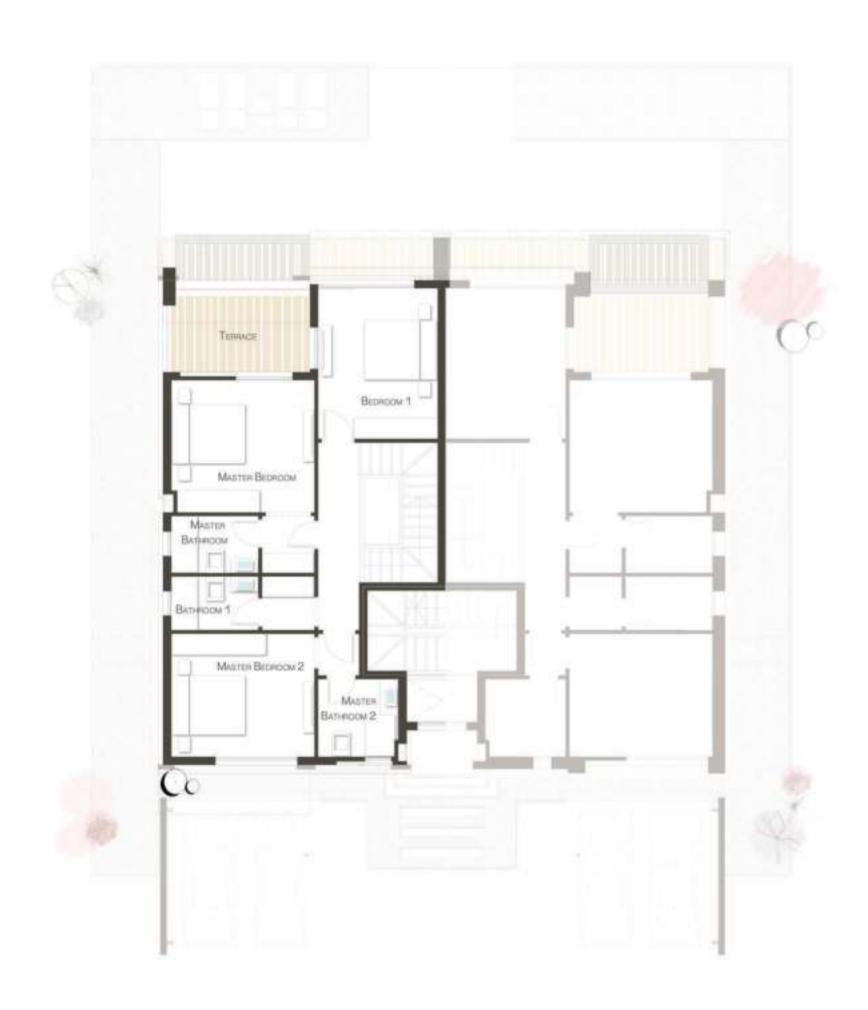

## SR. RIGI IT 3 BED ROOM 140 M<sup>2</sup>

| 1.95 x 1.55<br>4.05 x 3.75<br>3.90 x 3.10<br>3.25 x 2.20<br>3.90 x 2.40<br>3.75 x 4.00<br>2.40 x 1.40<br>1.40 X 4.00<br>1.50 x 2.60<br>1.00 x 2.25<br>1.50 x 1.30 |
|-------------------------------------------------------------------------------------------------------------------------------------------------------------------|
| 1.50 x 1.30                                                                                                                                                       |
|                                                                                                                                                                   |