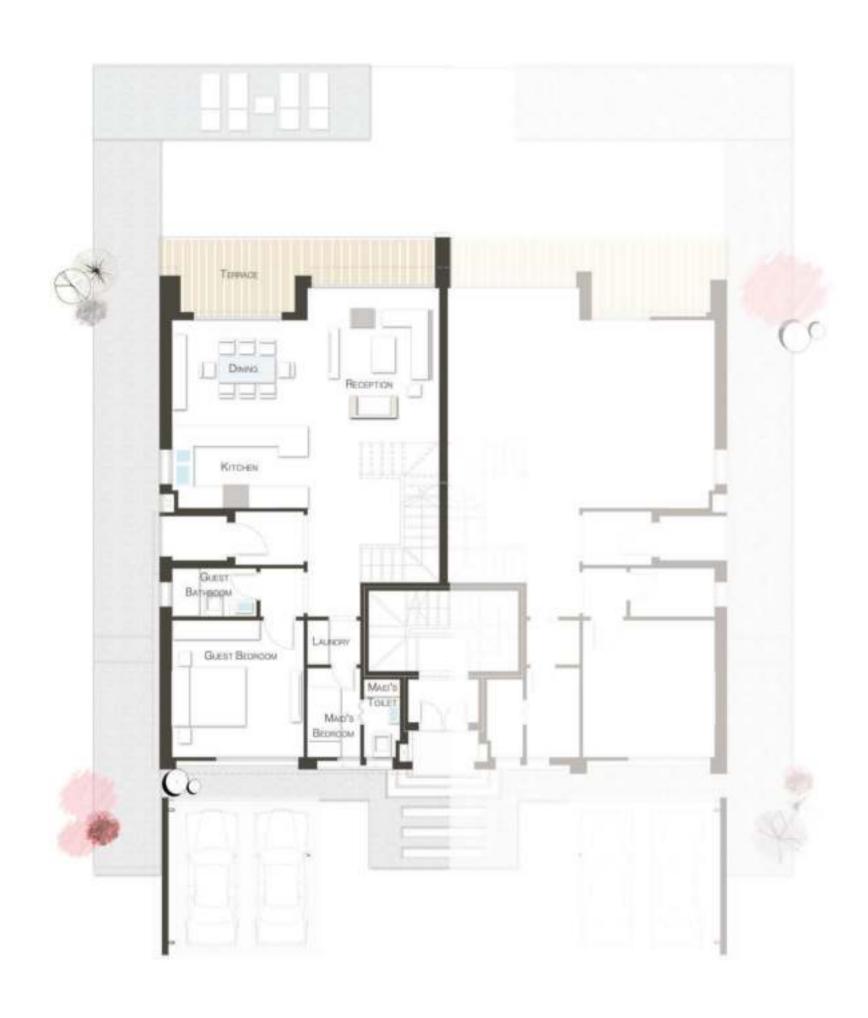

## SR. LEFT 3 BED ROOM 140 M<sup>2</sup>

| Entrance        | 1.50 x 1.95 |
|-----------------|-------------|
| Reception       | 3.80 x 4.00 |
| Dining          | 3.85 x 3.60 |
| Terrace         | 7.90 x 3.10 |
| Guest Toilet    | 1.25 x 3.00 |
| Kitchen         | 2.25 x 2.45 |
| Nanny,s Room    | 2.00 x 2.10 |
| Nanny, s Toilet | 2.00 x 0.90 |
|                 |             |