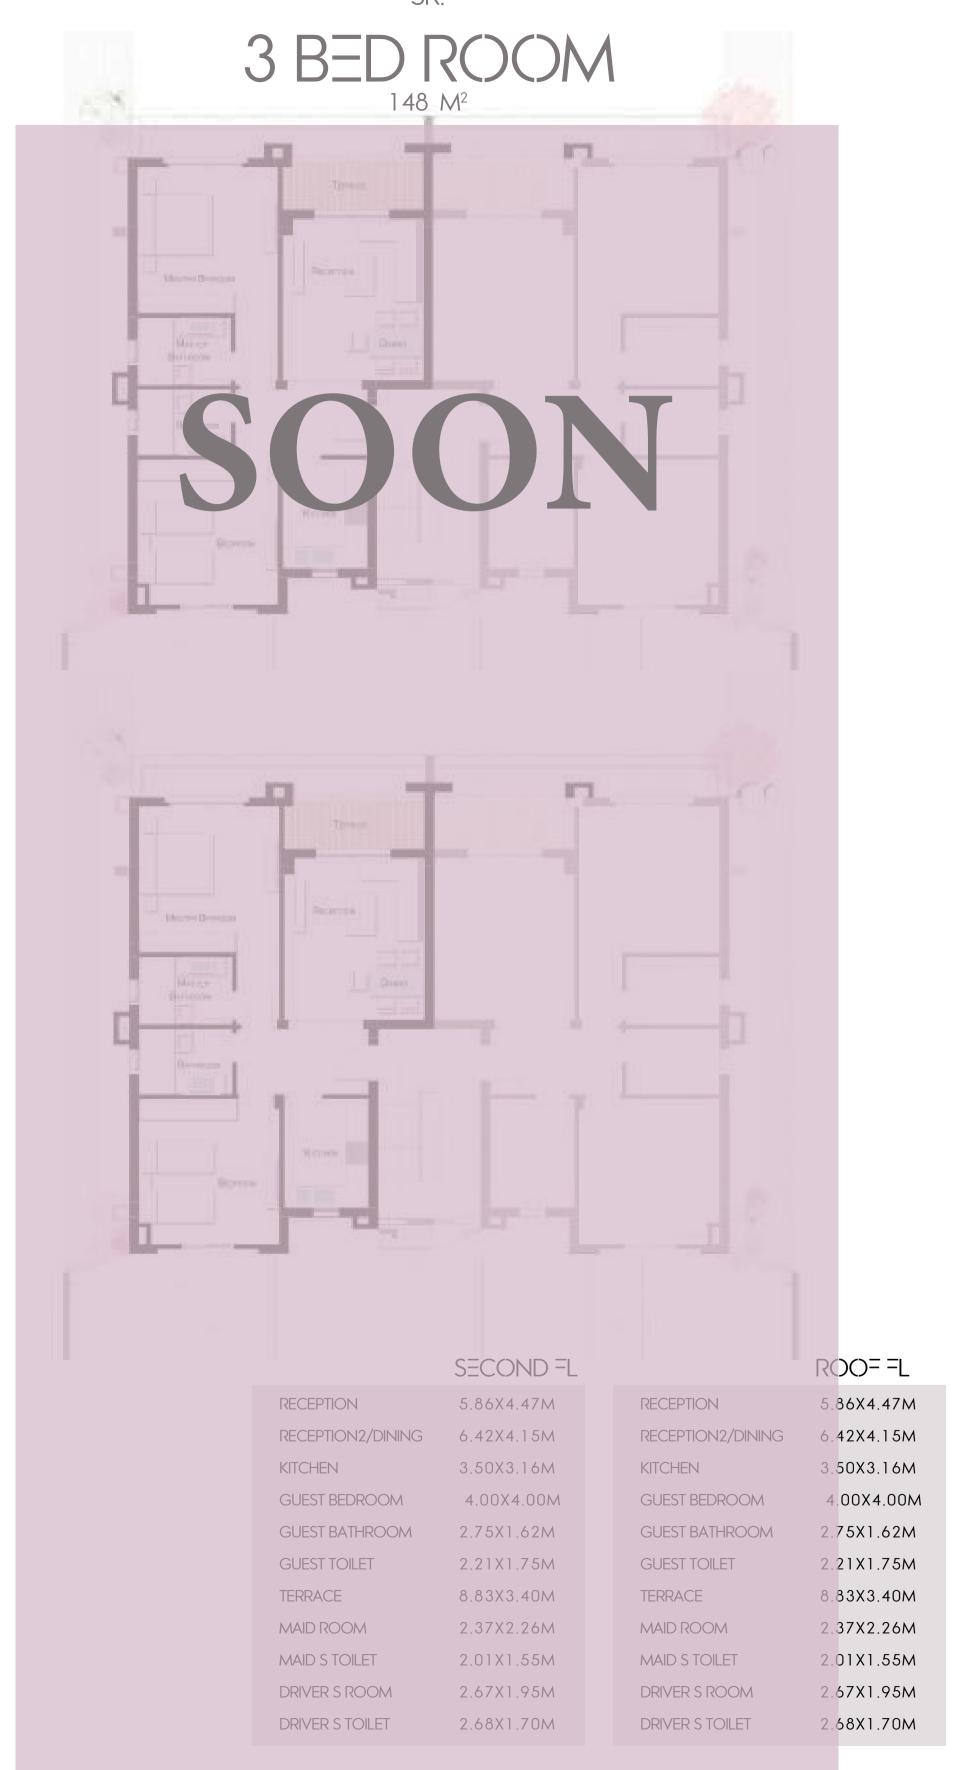

#### SECOND FL ROOF FL

| Entrance            | 3.10 x 1.40  |
|---------------------|--------------|
| Reception & Dining  | 5.10 x 7.60  |
| Terrace             | 4.50 x 2.25  |
| Master Bedroom (1)  | 4.10 x 4.00  |
| Master Bathroom (1) | 2.30 x 2.40  |
| Bedroom (2)         | 3.90 x 4.00  |
| Bathroom            | 2.30 x 2.40  |
| Bedroom (3)         | 4.20 x 4.000 |

### SECOND FL ROOF FL

| Entrance            | 3.10 x 1.40  |
|---------------------|--------------|
| Reception & Dining  | 5.10 x 7.60  |
| Terrace             | 4.50 x 2.25  |
| Master Bedroom (1)  | 4.10 x 4.00  |
| Master Bathroom (1) | 2.30 x 2.40  |
| Bedroom (2)         | 3.90 x 4.00  |
| Bathroom            | 2.30 x 2.40  |
| Bedroom (3)         | 4.20 x 4.000 |