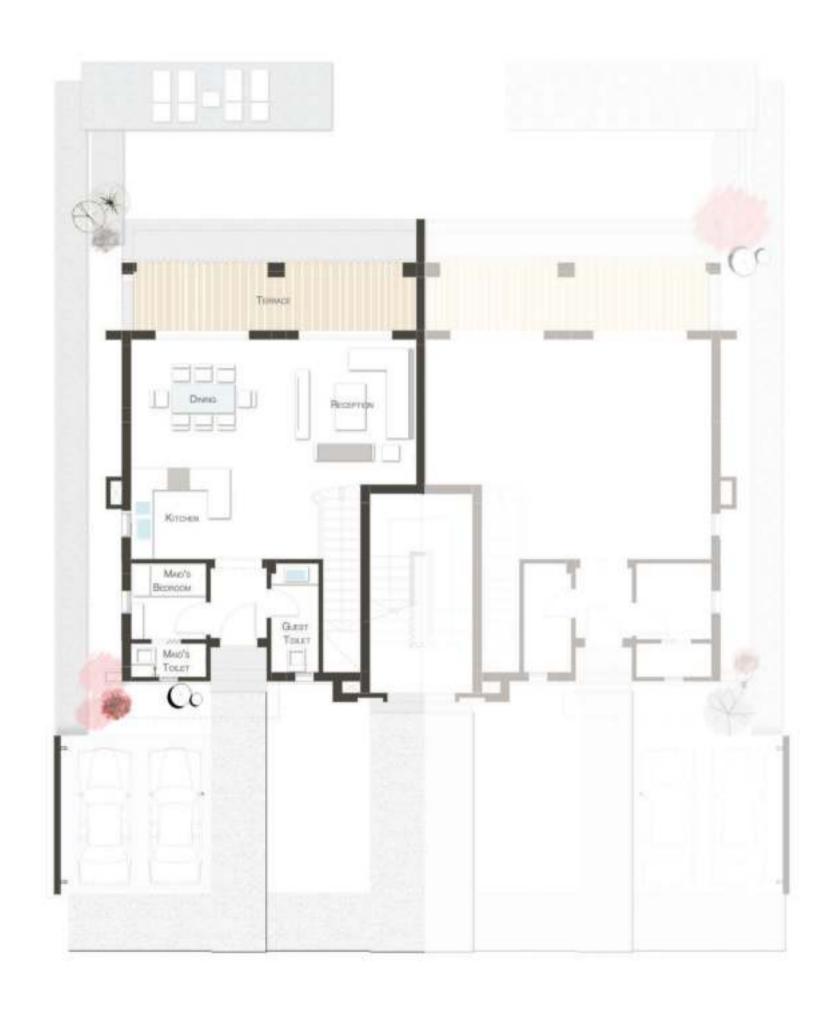

JR. LEFT

## 2 BED ROOM

#### GROUND FL

| Master Bedroom (1) Master bathroom | 3.80 x 3.80<br>2.40 x 2.10 |
|------------------------------------|----------------------------|
| Bedroom (2) Bathroom               | 3.80 x 3.80<br>2.40 x 2.10 |
| Reception                          | 8.55 x 4.10                |
| Terrace                            | 4.00 x 1.50                |