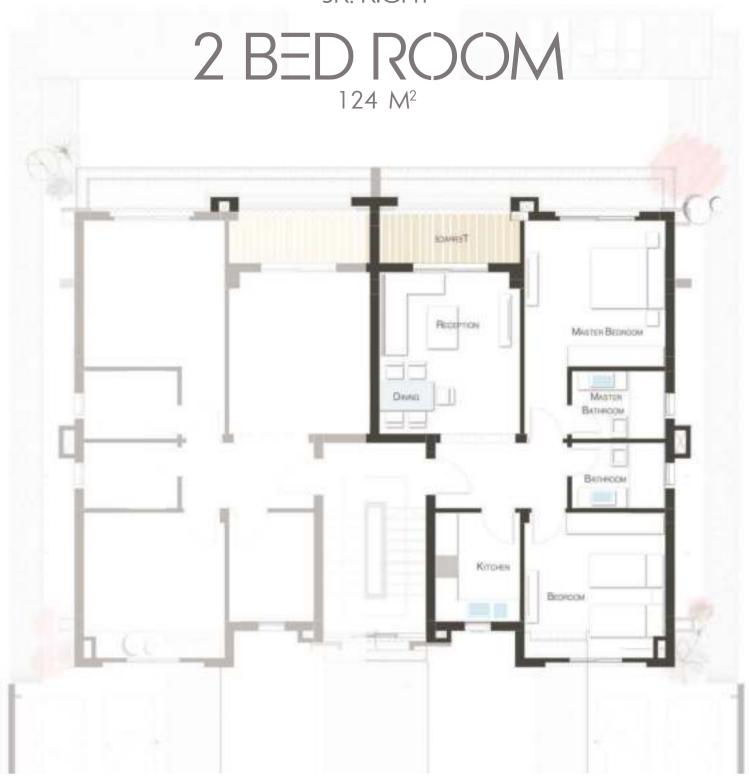

| Entrance        | 1.50 x 1.95 |
|-----------------|-------------|
| Reception       | 3.80 x 4.00 |
| Dining          | 3.85 x 3.60 |
| Terrace         | 7.90 x 3.10 |
| Guest Toilet    | 1.25 x 3.00 |
| Kitchen         | 2.25 x 2.45 |
| Nanny,s Room    | 2.00 x 2.10 |
| Nanny, s Toilet | 2.00 x 0.90 |
|                 |             |





| Master Bedroom (1) Master Bathroom (1) | 3.75 x 4.00<br>2.50 x 1.85 |
|----------------------------------------|----------------------------|
| Living Room                            | 3.75 x 4.00                |
| Terrace                                | 3.75 x 1.60                |
| Bedroom (2)                            | 3.75 x 4.00                |
| Bathroom                               | 2.50 x 1.80                |

JR. RIGI IT





SECOND FL ROOF FL

Master Bedroom (1)3.75 x 4.00Master Bathroom (1)2.50 x 1.85Living Room3.75 x 4.45Terrace3.75 x 1.55Bedroom (2)3.75 x 4.00Bathroom2.50 x 1.80Kitchen2.25 x 3.00





| Entrance        | 1.50 x 1.95 |
|-----------------|-------------|
| Reception       | 3.80 x 4.00 |
| Dining          | 3.85 x 3.60 |
| Terrace         | 7.90 x 3.10 |
| Guest Toilet    | 1.25 x 3.00 |
| Kitchen         | 2.25 x 2.45 |
| Nanny's Room    | 2.00 x 2.10 |
| Nanny, s Toilet | 2.00 x 0.90 |
|                 |             |





| 3.75 x 4.00 |
|-------------|
| 2.50 x 1.85 |
| 3.75 x 4.00 |
| 3.75 x 1.60 |
| 3.75 x 4.00 |
| 2.50 x 1.80 |
|             |

JR. LETT





SECOND FL ROOF FL

| Master Bedroom (1)  | 3.75 x 4.00 |
|---------------------|-------------|
| Master Bathroom (1) | 2.50 x